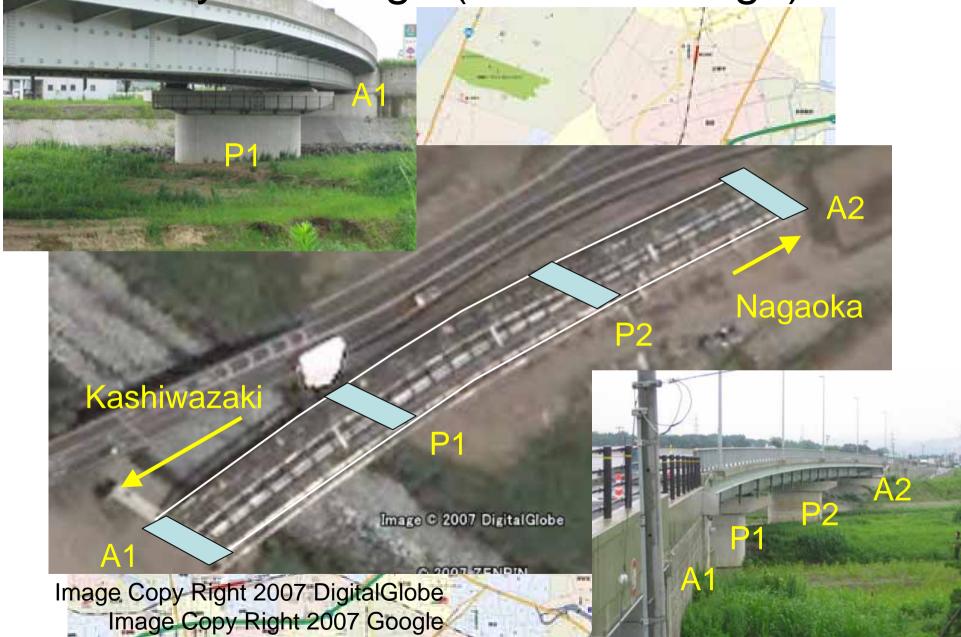

#### Toyota Bridge (Curved Bridge)



# Toyota Bridge (Curved Bridge)





#### Toyota Bridge

#### Settlement of the backfill soil Sliding of Abutment 1



#### Gap closed at the expansion joint





### **Toyota Bridge**





#### Longitudinal Direction

Permanently Deformed Elastomeric Bearing Longitudinal Transver Direction Direction

<u>se</u>

# Estimation of the Global Deformation of Toyota Bridge



Image Copy Right 2007 DigitalGlobe Image Copy Right 2007 Google





### Damage of Expansion joint of Nagomi Bridge



the closure of gap

#### Sliding of Embankment and Cracking of Concrete at the Abutment





#### Liquefaction at the Parking Area







# Liquefaction and Soil boiling





#### Settlement of Backfill Soil











#### Kashiwazaki City (Chu-Ou Chou)





#### Kashiwazaki City (Public space)



#### Kashiwazaki City (Kashiwazaki Elemen