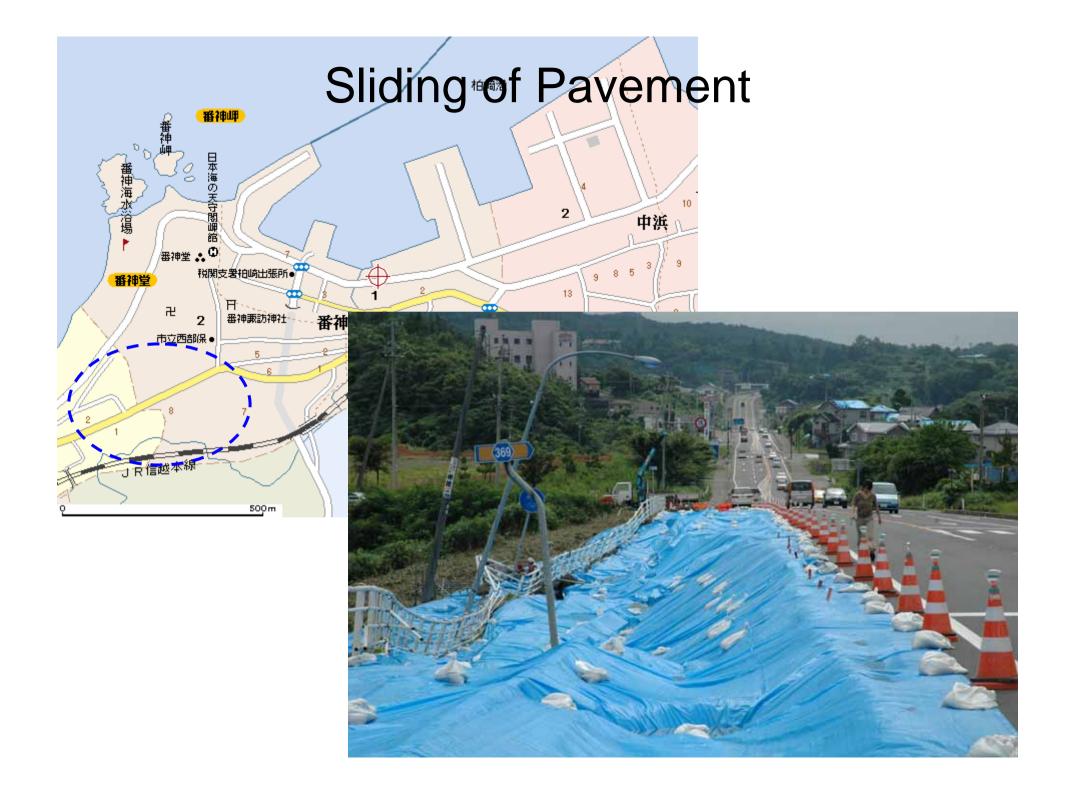

e時に立ち入る場合<br>に構造する場合には | は十分注意し、<br>構作意にご相) | TAU  |    |
| #####          | * akn A                | A FF)              |      |    |
| 3.12           |                        |                    |      | -1 |
| 3:7            | り、十季楚のと                | citor Rishis       | k.   |    |
| *) 牧菊          | 陸に別連改の                 | 12/19-123          |      |    |
|                |                        | 1999 - 19<br>19    |      |    |
|                | 7 11/7= 3              | TH 10 H            | Щ û. |    |

#### Kashiwazaki Hospital



#### **Residential Area**



# Seaside Park (Supply Base of Disaster Relief Activity by Military Service)





#### Seaside Bridge

#### Settlement of backfill soil

10-7





#### **Route 8 National Highway**



#### **Route 8 National Highway**







#### Kariwa Village



#### Kariwa Village