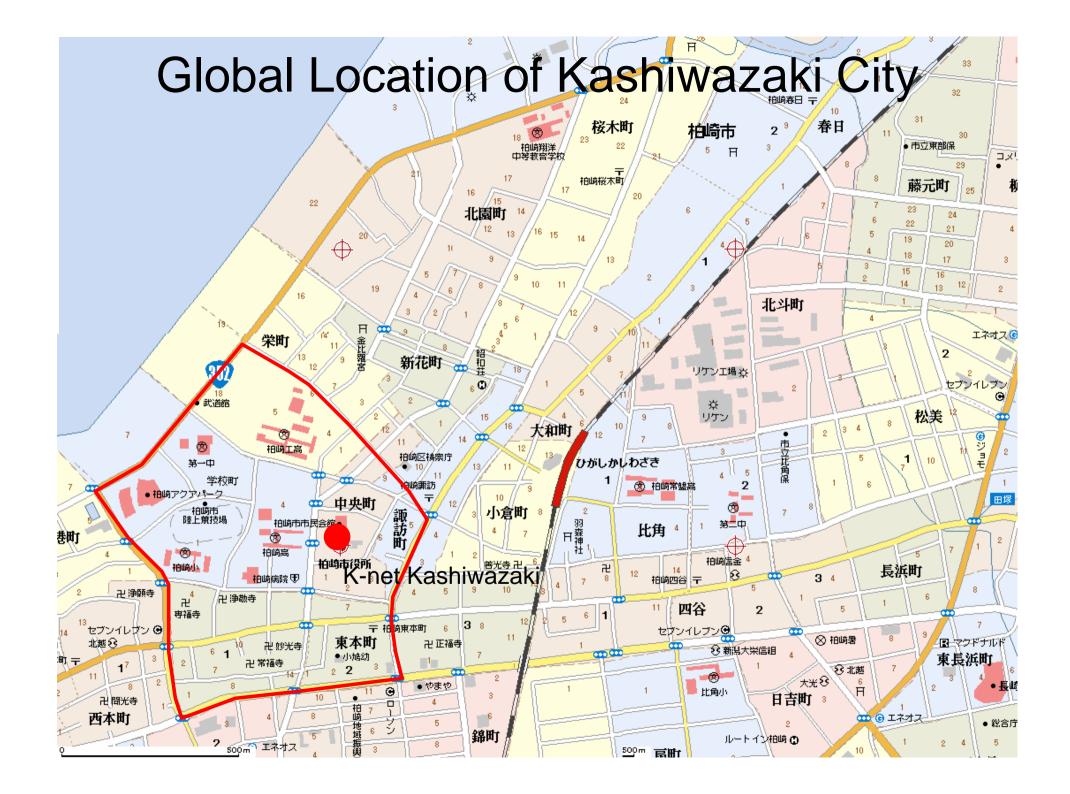

#### Toyota Bridge (Curved Bridge)



# Toyota Bridge (Curved Bridge)





#### Toyota Bridge

#### Settlement of the backfill soil Sliding of Abutment 1



#### Gap closed at the expansion joint





### **Toyota Bridge**





#### Longitudinal Direction

Permanently Deformed Elastomeric Bearing Longitudinal Transver Direction Direction

<u>se</u>

# Estimation of the Global Deformation of Toyota Bridge



Image Copy Right 2007 DigitalGlobe Image Copy Right 2007 Google





### Damage of Expansion joint of Nagomi Bridge



the closure of gap

#### Sliding of Embankment and Cracking of Concrete at the Abutment





#### Liquefaction at the Parking Area







# Liquefaction and Soil boiling





#### Settlement of Backfill Soil











#### Kashiwazaki City (Chu-Ou Chou)





#### Kashiwazaki City (Public space)



#### Kashiwazaki City (Kashiwazaki Elementary School) 352 18 • 武道館 B 拍崎工高 拍崎区横察庁 ● 10 第一中 学校町 œ 拍崎諏訪 ・ 拍崎アクアパーク 👾 中央町 • 柏崎市 陸上競技場 拍崎市市民会會 勘 R -66-31 町 拍崎市役所 拍脑心 拍崎病院伊 12840192

### Outskirts of Kashiwazaki City





#### Settlement of Ground



#### Old Market Street (Most Damaged Area)



#### Old Market Street (Most Damaged Area)



# Inspector check the safety of building and houses



| -              |                        |                    |      |    |
|----------------|------------------------|--------------------|------|----|
| E              |                        |                    |      | •  |
| -              | 5 (L                   |                    |      |    |
|