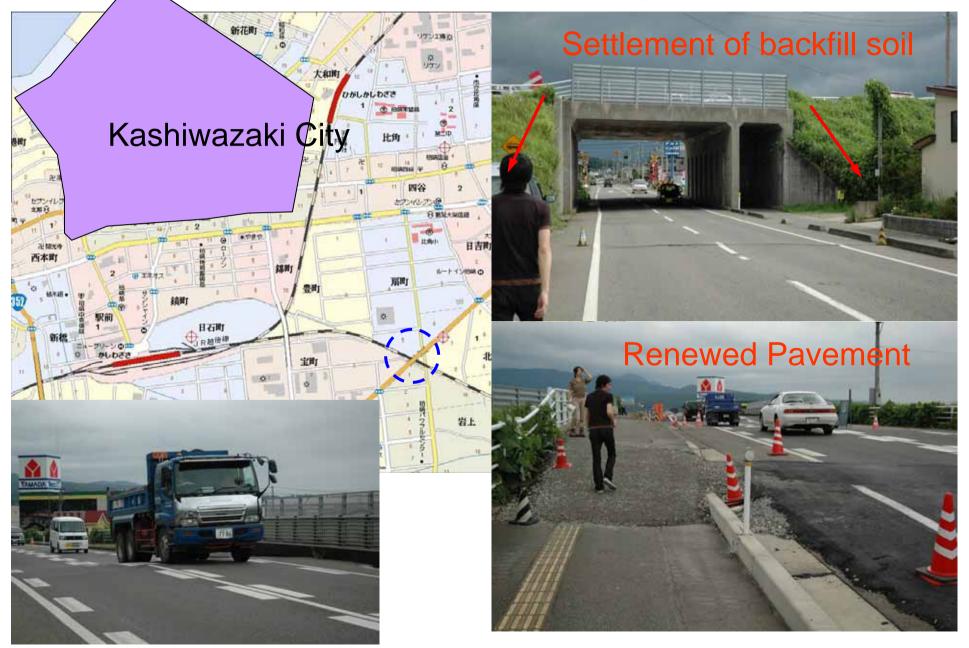

|      |    |
| ◆この図8<br>◆応急的5 | e時に立ち入る場合<br>に構造する場合には | は十分注意し、<br>構作意にご相) | TAU  |    |
| #####          | * akn A                | A FF)              |      |    |
| 3.12           |                        |                    |      | -1 |
| 3:7            | り、十季楚のと                | citor Rishis       | k.   |    |
| *) 牧菊          | 陸に別連改の                 | 12/19-123          |      |    |
|                |                        | 1999 - 19<br>19    |      |    |
|                | 7 11/7= 3              | TH 10 H            | Щ û. |    |

#### Kashiwazaki Hospital



#### **Residential Area**



# Seaside Park (Supply Base of Disaster Relief Activity by Military Service)





#### Seaside Bridge

#### Settlement of backfill soil

10-7





#### **Route 8 National Highway**



#### **Route 8 National Highway**







#### Kariwa Village



#### Kariwa Village