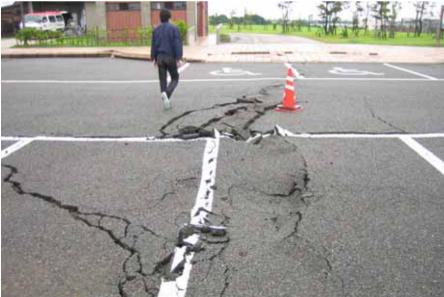

#### Toyota Bridge (Curved Bridge)



# Toyota Bridge (Curved Bridge)





#### Toyota Bridge

#### Settlement of the backfill soil Sliding of Abutment 1



#### Gap closed at the expansion joint





### **Toyota Bridge**





#### Longitudinal Direction

Permanently Deformed Elastomeric Bearing Longitudinal Transver Direction Direction

<u>se</u>

# Estimation of the Global Deformation of Toyota Bridge



Image Copy Right 2007 DigitalGlobe Image Copy Right 2007 Google





### Damage of Expansion joint of Nagomi Bridge



the closure of gap

#### Sliding of Embankment and Cracking of Concrete at the Abutment





#### Liquefaction at the Parking Area







# Liquefaction and Soil boiling





#### Settlement of Backfill Soil











#### Kashiwazaki City (Chu-Ou Chou)





#### Kashiwazaki City (Public space)



#### Kashiwazaki City (Kashiwazaki Elementary School) 352 18 • 武道館 B 拍崎工高 拍崎区横察庁 ● 10 第一中 学校町 œ 拍崎諏訪 ・ 拍崎アクアパーク 👾 中央町 • 柏崎市 陸上競技場 拍崎市市民会會 勘 R -66-31 町 拍崎市役所 拍脑心 拍崎病院伊 12840192

### Outskirts of Kashiwazaki City





#### Settlement of Ground



#### Old Market Street (Most Damaged Area)



#### Old Market Street (Most Damaged Area)



# Inspector check the safety of building and houses



| -              |                        |                    |      |    |
|----------------|------------------------|--------------------|------|----|
| E              |                        |                    |      | •  |
| -