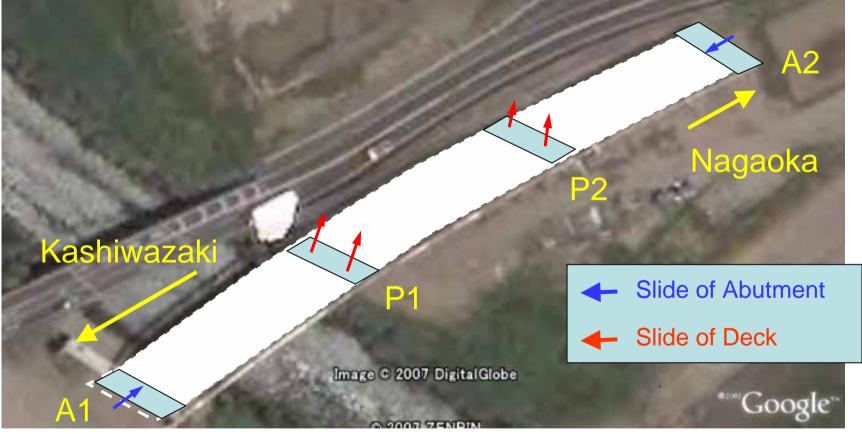

# Estimation of the Global Deformation of Toyota Bridge

Image Copy Right 2007 DigitalGlobe Image Copy Right 2007 Google