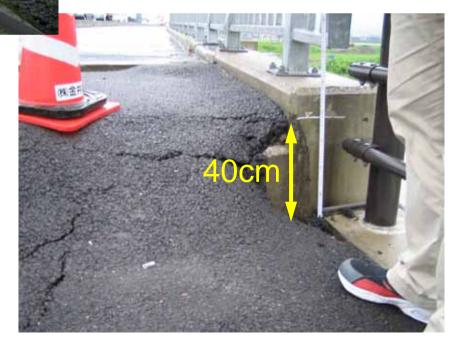

#### Settlement of the backfill soil Sliding of Abutment 1

#### Sliding of Embankment and Cracking of Concrete at the Abutment