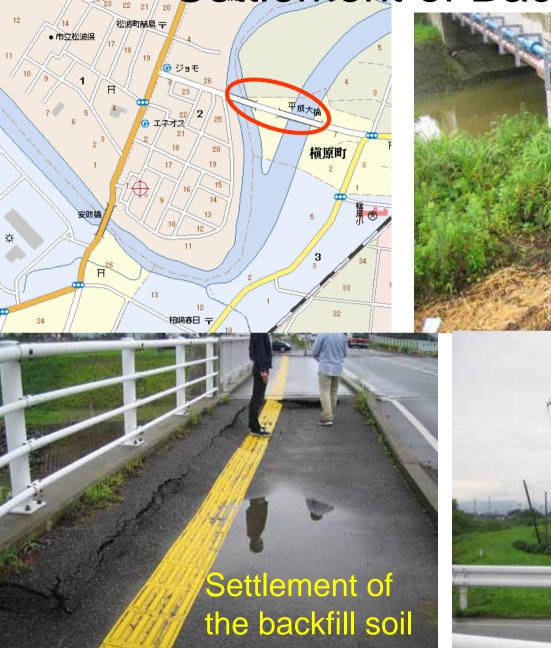

#### Toyota Bridge (Curved Bridge)



# Toyota Bridge (Curved Bridge)





#### Toyota Bridge

#### Settlement of the backfill soil Sliding of Abutment 1



#### Gap closed at the expansion joint





### **Toyota Bridge**





#### Longitudinal Direction

Permanently Deformed Elastomeric Bearing Longitudinal Transver Direction Direction

<u>se</u>

# Estimation of the Global Deformation of Toyota Bridge



Image Copy Right 2007 DigitalGlobe Image Copy Right 2007 Google





### Damage of Expansion joint of Nagomi Bridge



the closure of gap

#### Sliding of Embankment and Cracking of Concrete at the Abutment





#### Liquefaction at the Parking Area







# Liquefaction and Soil boiling





#### Settlement of Backfill Soil











#### Kashiwazaki City (Chu-Ou Chou)





#### Kashiwazaki City (Public space)



#### Kashiwazaki City (Kashiwazaki Elementary School) 352 18 • 武道館 B 拍崎工高 拍崎区横察庁 ● 10 第一中 学校町 œ 拍崎諏訪 ・ 拍崎アクアパーク 👾 中央町 • 柏崎市 陸上競技場 拍崎市市民会會 勘 R -66-31 町 拍崎市役所 拍脑心 拍崎病院伊 12840192

### Outskirts of Kashiwazaki City





#### Settlement of Ground



#### Old Market Street (Most Damaged Area)



#### Old Market Street (Most Damaged Area)



# Inspector check the safety of building and houses



| -              |                        |                    |      |    |
|----------------|------------------------|--------------------|------|----|
| E              |                        |                    |      | •  |
| -              | 5 (L                   |                    |      |    |
|