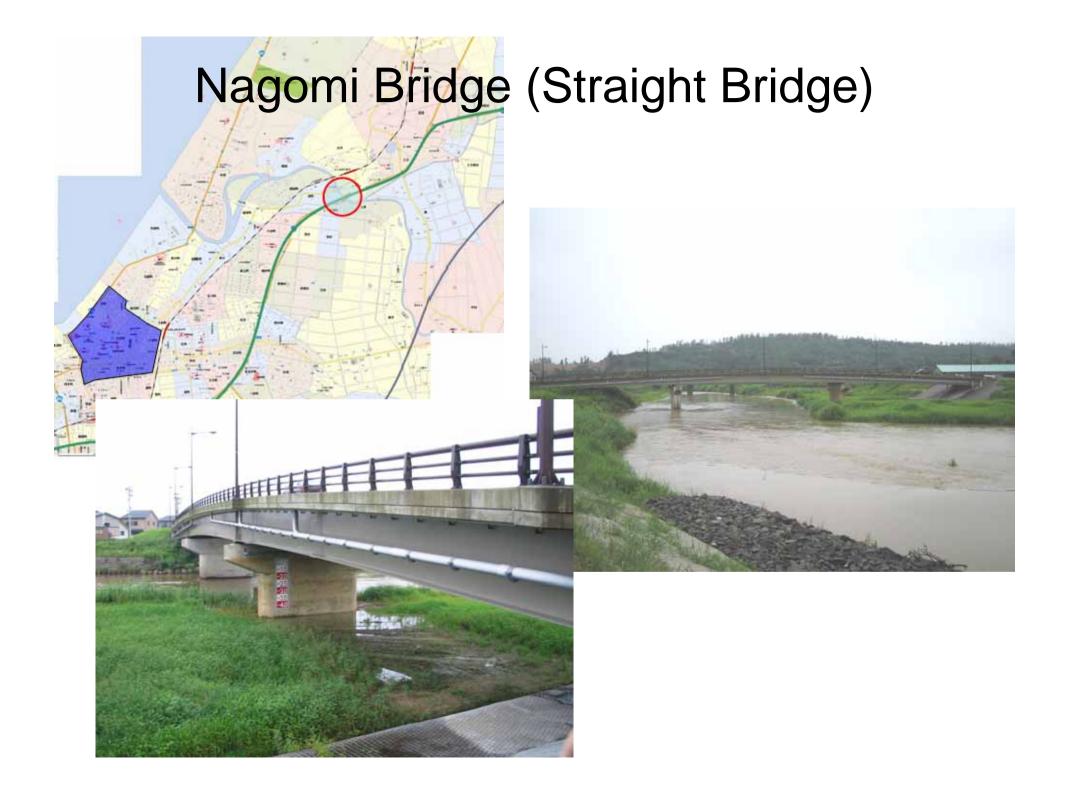

#### Toyota Bridge (Curved Bridge)



# Toyota Bridge (Curved Bridge)





#### Toyota Bridge

#### Settlement of the backfill soil Sliding of Abutment 1



#### Gap closed at the expansion joint





### **Toyota Bridge**





#### Longitudinal Direction

Permanently Deformed Elastomeric Bearing Longitudinal Transver Direction Direction

<u>se</u>

# Estimation of the Global Deformation of Toyota Bridge



Image Copy Right 2007 DigitalGlobe Image Copy Right 2007 Google





### Damage of Expansion joint of Nagomi Bridge



the closure of gap

#### Sliding of Embankment and Cracking of Concrete at the Abutment





#### Liquefaction at the Parking Area







# Liquefaction and Soil boiling





#### Settlement of Backfill Soil











#### Kashiwazaki City (Chu-Ou Chou)





#### Kashiwazaki City (Public space)



#### Kashiwazaki City (Kashiwazaki Elementary School) 352 18 • 武道館 B 拍崎工高 拍崎区横察庁 ● 10 第一中 学校町 œ 拍崎諏訪 ・ 拍崎アクアパーク 👾 中央町 • 柏崎市 陸上競技場 拍崎市市民会會 勘 R -66-31 町 拍崎市役所 拍脑心 拍崎病院伊 12840192

### Outskirts of Kashiwazaki City





#### Settlement of Ground



#### Old Market Street (Most Damaged Area)



#### Old Market Street (Most Damaged Area)



# Inspector check the safety of building and houses



| -              |                        |