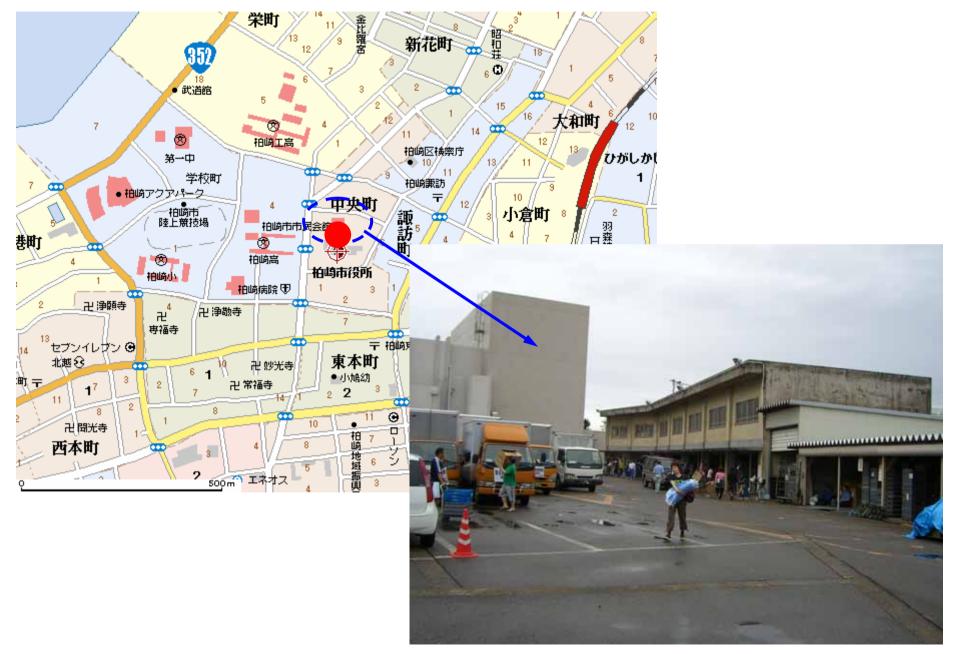

ridge)



# Toyota Bridge (Curved Bridge)





#### Toyota Bridge

#### Settlement of the backfill soil Sliding of Abutment 1



#### Gap closed at the expansion joint





### **Toyota Bridge**





#### Longitudinal Direction

Permanently Deformed Elastomeric Bearing Longitudinal Transver Direction Direction

<u>se</u>

# Estimation of the Global Deformation of Toyota Bridge



Image Copy Right 2007 DigitalGlobe Image Copy Right 2007 Google





### Damage of Expansion joint of Nagomi Bridge



the closure of gap

#### Sliding of Embankment and Cracking of Concrete at the Abutment





#### Liquefaction at the Parking Area







# Liquefaction and Soil boiling





#### Settlement of Backfill Soil











#### Kashiwazaki City (Chu-Ou Chou)





#### Kashiwazaki City (Public space)



#### Kashiwazaki City (Kashiwazaki Elementary School) 352 18 • 武道館 B 拍崎工高 拍崎区横察庁 ● 10 第一中 学校町 œ 拍崎諏訪 ・ 拍崎アクアパーク 👾 中央町 • 柏崎市 陸上競技場 拍崎市市民会會 勘 R -66-31 町 拍崎市役所 拍脑心 拍崎病院伊 12840192

### Outskirts of Kashiwazaki City





#### Settlement of Ground



#### Old Market Street (Most Damaged Area)



#### Old Market Street (Most Damaged Area)



# Inspector check the safety of building and houses



| -              |                        |                    |      |    |
|----------------|------------------------|--------------------|------|----|
| E              |                        |                    |      | •  |
| -              | 5 (L                   |                    |      |    |
|                | LIMITED                |                    |      |    |
| ◆この図8<br>◆応急的5 | e時