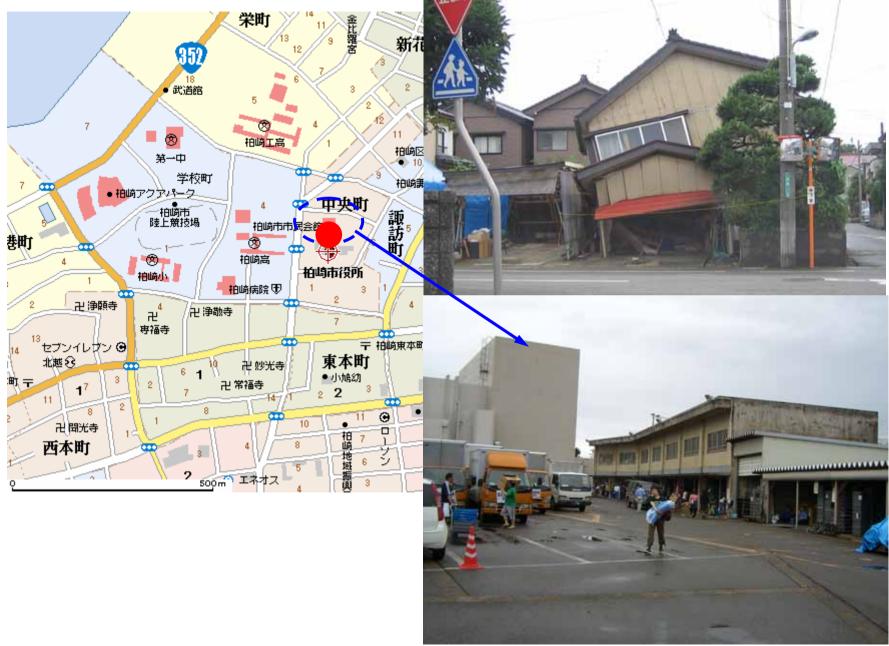

#### Toyota Bridge (Curved Bridge)



# Toyota Bridge (Curved Bridge)





#### Toyota Bridge

#### Settlement of the backfill soil Sliding of Abutment 1



#### Gap closed at the expansion joint





### **Toyota Bridge**





#### Longitudinal Direction

Permanently Deformed Elastomeric Bearing Longitudinal Transver Direction Direction

<u>se</u>

# Estimation of the Global Deformation of Toyota Bridge



Image Copy Right 2007 DigitalGlobe Image Copy Right 2007 Google





### Damage of Expansion joint of Nagomi Bridge



the closure of gap

#### Sliding of Embankment and Cracking of Concrete at the Abutment





#### Liquefaction at the Parking Area







# Liquefaction and Soil boiling





#### Settlement of Backfill Soil











#### Kashiwazaki City (Chu-Ou Chou)





#### Kashiwazaki City (Public space)



#### Kashiwazaki City (Kashiwazaki Elementary School) 352 18 • 武道館 B 拍崎工高 拍崎区横察庁 ● 10 第一中 学校町 œ 拍崎諏訪 ・ 拍崎アクアパーク 👾 中央町 • 柏崎市 陸上競技場 拍崎市市民会會 勘 R -66-31 町 拍崎市役所 拍脑心 拍崎病院伊 12840192

### Outskirts of Kashiwazaki City





#### Settlement of Ground



#### Old Market Street (Most Damaged Area)



#### Old Market Street (Most Damaged Area)



# Inspector check the safety of building and houses



| -              |                        |                    |      |    |
|----------------|------------------------|--------------------|------|----|
| E              |                        |                    |      | •  |
| -              | 5 (L                   |                    |      |    |
|                | LIMITED                |