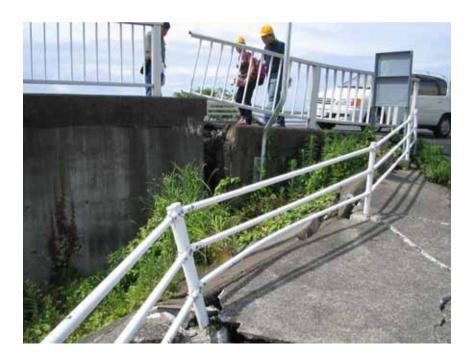

LIMITED                |                    |      |    |
| ◆この図8<br>◆応急的5 | e時に立ち入る場合<br>に構造する場合には | は十分注意し、<br>構作意にご相) | TAU  |    |
| #####          | * akn A                | A FF)              |      |    |
| 3.12           |                        |                    |      | -1 |
| 3:7            | り、十季楚のと                | citor Rishis       | k.   |    |
| *) 牧菊          | 陸に別連改の                 | 12/19-123          |      |    |
|                |                        | 1999 - 19<br>19    |      |    |
|                | 7 11/7= 3              | TH 10 H            | Щ û. |    |

#### Kashiwazaki Hospital



#### **Residential Area**



# Seaside Park (Supply Base of Disaster Relief Activity by Military Service)





#### Seaside Bridge

#### Settlement of backfill soil

10-7





#### **Route 8 National Highway**



#### **Route 8 National Highway**







#### Kariwa Village



#### Kariwa Village