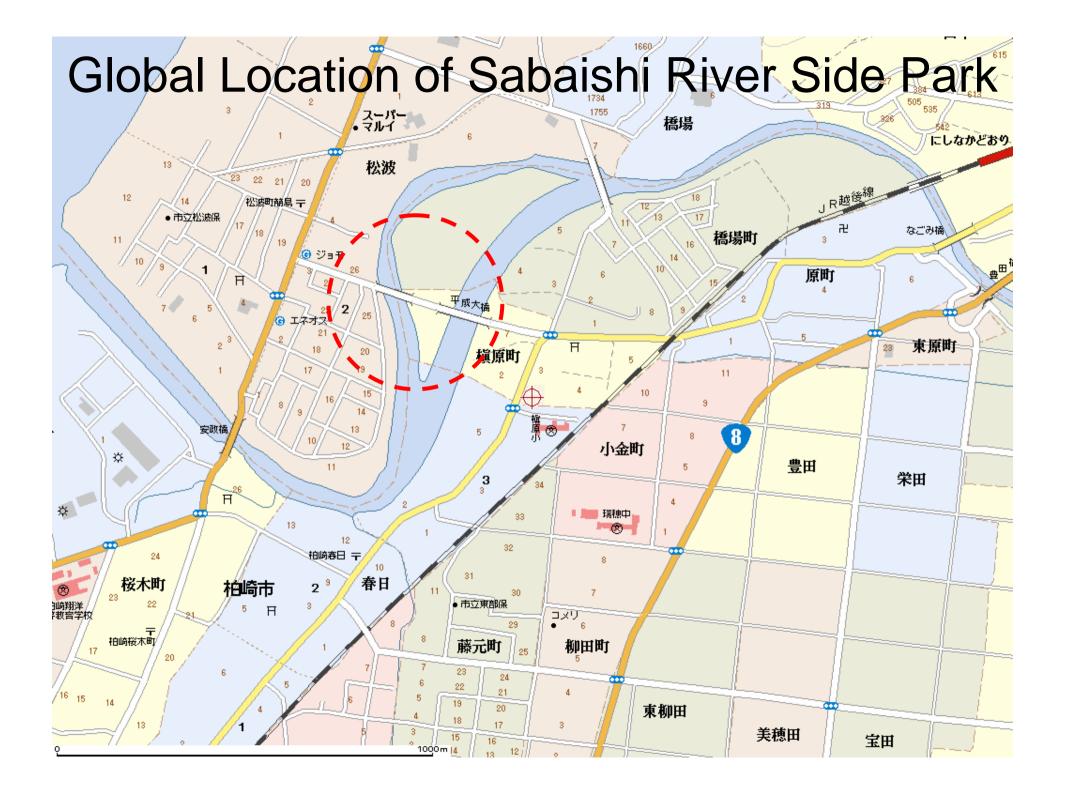

#### Toyota Bridge (Curved Bridge)



# Toyota Bridge (Curved Bridge)





#### Toyota Bridge

#### Settlement of the backfill soil Sliding of Abutment 1



#### Gap closed at the expansion joint





### **Toyota Bridge**





#### Longitudinal Direction

Permanently Deformed Elastomeric Bearing Longitudinal Transver Direction Direction

<u>se</u>

# Estimation of the Global Deformation of Toyota Bridge



Image Copy Right 2007 DigitalGlobe Image Copy Right 2007 Google





### Damage of Expansion joint of Nagomi Bridge



the closure of gap

#### Sliding of Embankment and Cracking of Concrete at the Abutment





#### Liquefaction at the Parking Area







# Liquefaction and Soil boiling





#### Settlement of Backfill Soil











#### Kashiwazaki City (Chu-Ou Chou)





#### Kashiwazaki City (Public space)



#### Kashiwazaki City (Kashiwazaki Elementary School) 352 18 • 武道館 B 拍崎工高 拍崎区横察庁 ● 10 第一中 学校町 œ 拍崎諏訪 ・ 拍崎アクアパーク 👾 中央町 • 柏崎市 陸上競技場 拍崎市市民会會 勘 R -66-31 町 拍崎市役所 拍脑心 拍崎病院伊 12840192

### Outskirts of Kashiwazaki City





#### Settlement of Ground



#### Old Market Street (Most Damaged Area)



#### Old Market Street (Most Damaged Area)



# Inspector check the safety of building and houses



| -              |                        |                    |      |    |
|----------------|------------------------|--------------------|------|----|
| E              |                        |