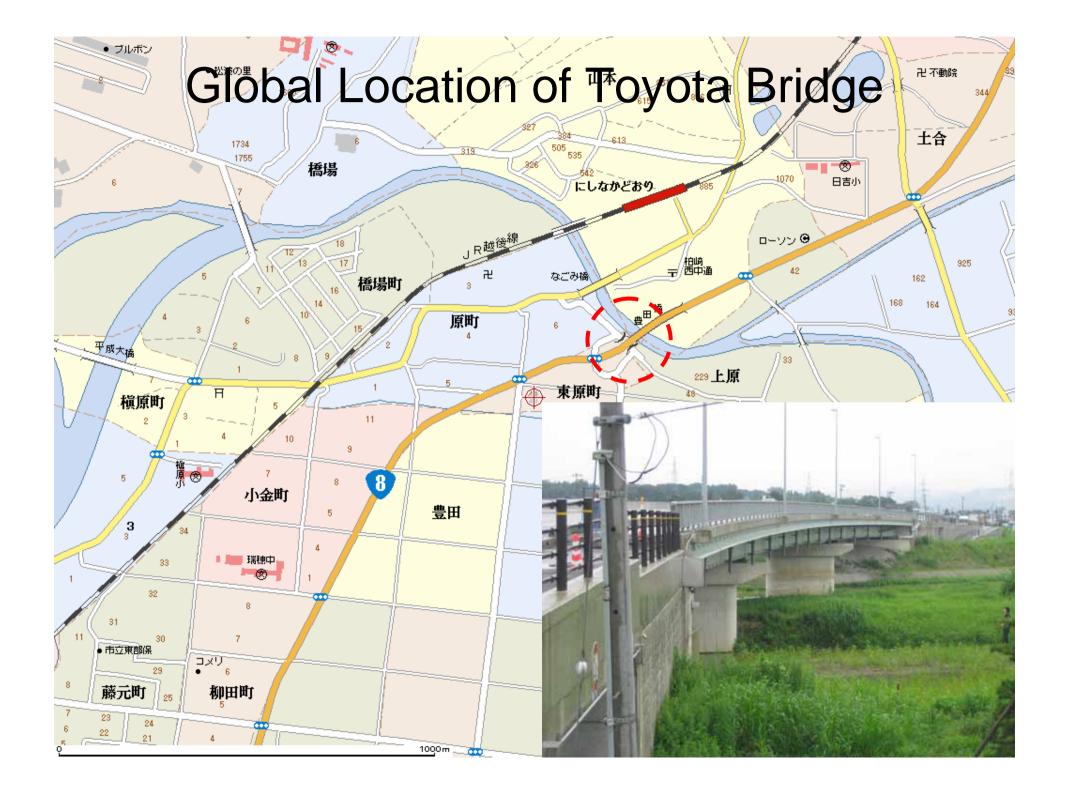

#### Toyota Bridge (Curved Bridge)

# Toyota Bridge (Curved Bridge)

#### Toyota Bridge

### **Toyota Bridge**