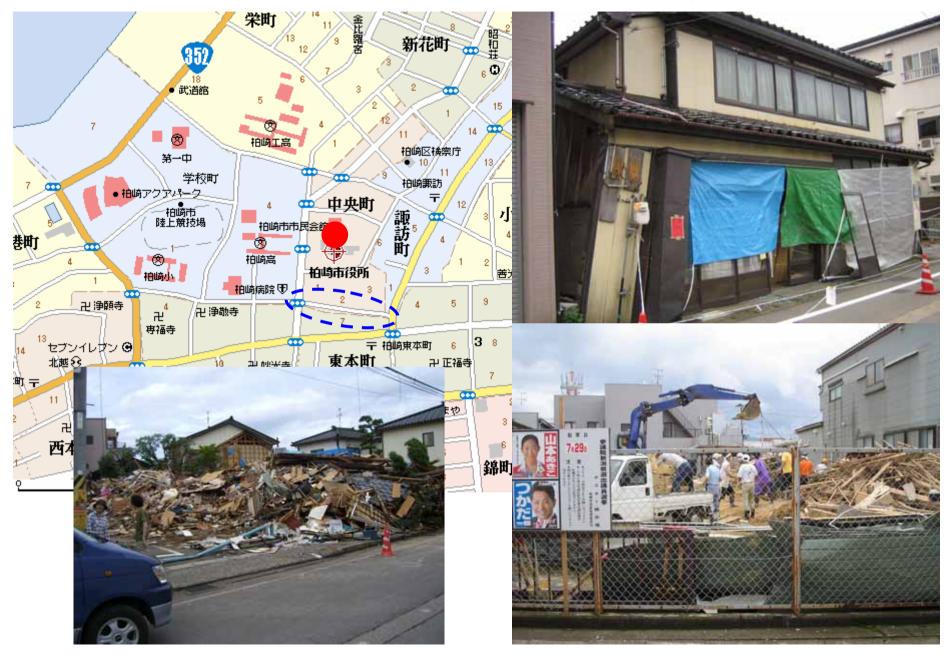

of the Global Deformation of Toyota Bridge



Image Copy Right 2007 DigitalGlobe Image Copy Right 2007 Google





### Damage of Expansion joint of Nagomi Bridge



the closure of gap

#### Sliding of Embankment and Cracking of Concrete at the Abutment





#### Liquefaction at the Parking Area







# Liquefaction and Soil boiling





#### Settlement of Backfill Soil











#### Kashiwazaki City (Chu-Ou Chou)





#### Kashiwazaki City (Public space)



#### Kashiwazaki City (Kashiwazaki Elementary School) 352 18 • 武道館 B 拍崎工高 拍崎区横察庁 ● 10 第一中 学校町 œ 拍崎諏訪 ・ 拍崎アクアパーク 👾 中央町 • 柏崎市 陸上競技場 拍崎市市民会會 勘 R -66-31 町 拍崎市役所 拍脑心 拍崎病院伊 12840192

### Outskirts of Kashiwazaki City





#### Settlement of Ground



#### Old Market Street (Most Damaged Area)



#### Old Market Street (Most Damaged Area)



# Inspector check the safety of building and houses



| -              |                        |                    |      |    |
|----------------|------------------------|--------------------|------|----|
| E              |                        |                    |      | •  |
| -              | 5 (L                   |                    |      |    |
|                | LIMITED                |                    |      |    |
| ◆この図8<br>◆応急的5 | e時に立ち入る場合<br>に構造する場合には | は十分注意し、<br>構作意にご相) | TAU  |    |
| #####          | * akn A                | A FF)              |      |    |
| 3.12           |                        |                    |      | -1 |
| 3:7            | り、十季楚のと                | citor Rishis       | k.   |    |
| *) 牧菊          | 陸に別連改の                 | 12/19-