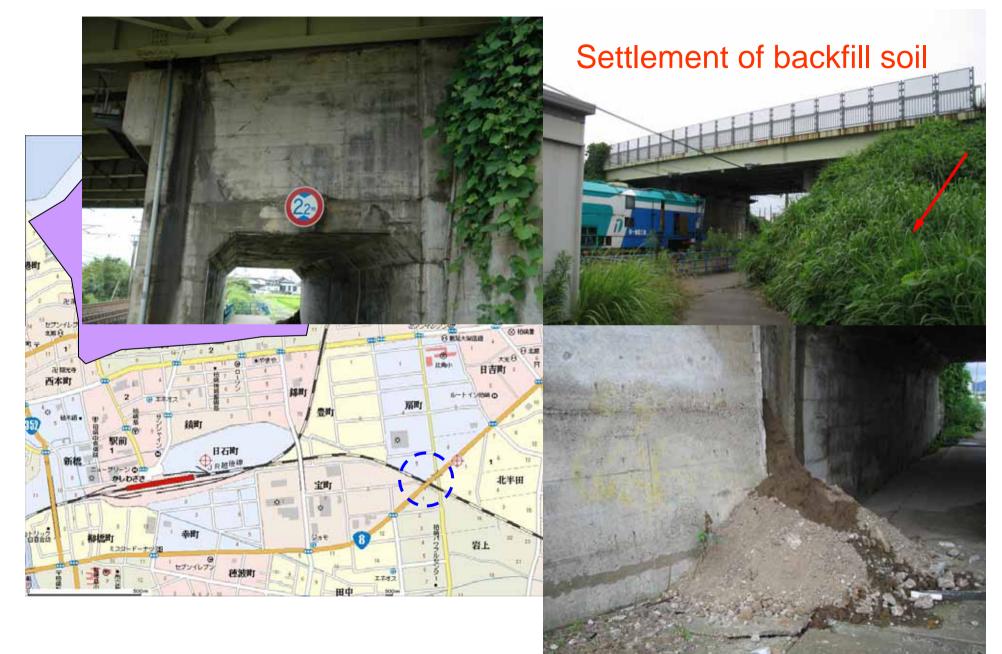

| e時に立ち入る場合<br>に構造する場合には | は十分注意し、<br>構作意にご相) | TAU  |    |
| #####          | * akn A                | A FF)              |      |    |
| 3.12           |                        |                    |      | -1 |
| 3:7            | り、十季楚のと                | citor Rishis       | k.   |    |
| *) 牧菊          | 陸に別連改の                 | 12/19-123          |      |    |
|                |                        | 1999 - 19<br>19    |      |    |
|                | 7 11/7= 3              | TH 10 H            | Щ û. |    |

#### Kashiwazaki Hospital



#### **Residential Area**



# Seaside Park (Supply Base of Disaster Relief Activity by Military Service)





#### Seaside Bridge

#### Settlement of backfill soil

10-7





#### **Route 8 National Highway**



#### **Route 8 National Highway**







#### Kariwa Village



#### Kariwa Village