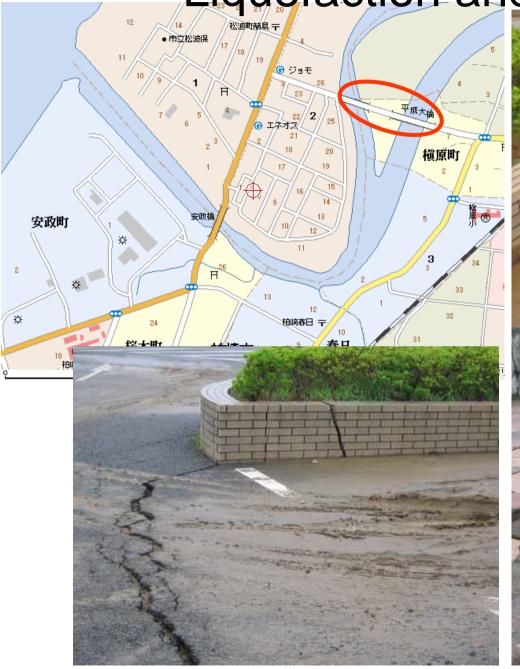

#### Toyota Bridge (Curved Bridge)



# Toyota Bridge (Curved Bridge)





#### Toyota Bridge

#### Settlement of the backfill soil Sliding of Abutment 1



#### Gap closed at the expansion joint





### **Toyota Bridge**





#### Longitudinal Direction

Permanently Deformed Elastomeric Bearing Longitudinal Transver Direction Direction

<u>se</u>

# Estimation of the Global Deformation of Toyota Bridge



Image Copy Right 2007 DigitalGlobe Image Copy Right 2007 Google





### Damage of Expansion joint of Nagomi Bridge



the closure of gap

#### Sliding of Embankment and Cracking of Concrete at the Abutment





#### Liquefaction at the Parking Area







# Liquefaction and Soil boiling





#### Settlement of Backfill Soil











#### Kashiwazaki City (Chu-Ou Chou)





#### Kashiwazaki City (Public space)



#### Kashiwazaki City (Kashiwazaki Elementary School) 352 18 • 武道館 B 拍崎工高 拍崎区横察庁 ● 10 第一中 学校町 œ 拍崎諏訪 ・ 拍崎アクアパーク 👾 中央町 • 柏崎市 陸上競技場 拍崎市市民会會 勘 R -66-31 町 拍崎市役所 拍脑心 拍崎病院伊 12840192

### Outskirts of Kashiwazaki City





#### Settlement of Ground



#### Old Market Street (Most Damaged Area)



#### Old Market Street (Most Damaged Area)



# Inspector check the safety of building and houses



| -              |                        |                    |      |    |
|----------------|------------------------|--------------------|------|----|
| E              |                        |                    |      | •  |
| -              | 5 (L                   |