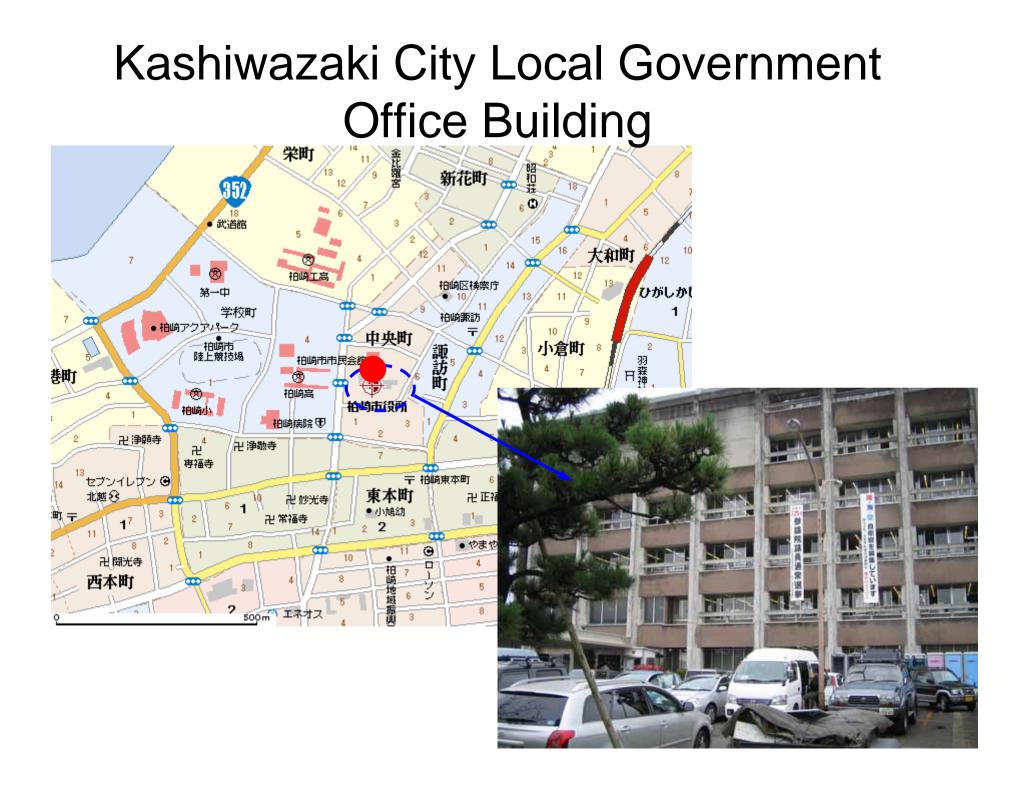

#### Toyota Bridge (Curved Bridge)



# Toyota Bridge (Curved Bridge)





#### Toyota Bridge

#### Settlement of the backfill soil Sliding of Abutment 1



#### Gap closed at the expansion joint





### **Toyota Bridge**





#### Longitudinal Direction

Permanently Deformed Elastomeric Bearing Longitudinal Transver Direction Direction

<u>se</u>

# Estimation of the Global Deformation of Toyota Bridge



Image Copy Right 2007 DigitalGlobe Image Copy Right 2007 Google





### Damage of Expansion joint of Nagomi Bridge



the closure of gap

#### Sliding of Embankment and Cracking of Concrete at the Abutment





#### Liquefaction at the Parking Area







# Liquefaction and Soil boiling





#### Settlement of Backfill Soil











#### Kashiwazaki City (Chu-Ou Chou)





#### Kashiwazaki City (Public space)



#### Kashiwazaki City (Kashiwazaki Elementary School) 352 18 • 武道館 B 拍崎工高 拍崎区横察庁 ● 10 第一中 学校町 œ 拍崎諏訪 ・ 拍崎アクアパーク 👾 中央町 • 柏崎市 陸上競技場 拍崎市市民会會 勘 R -66-31 町 拍崎市役所 拍脑心 拍崎病院伊 12840192

### Outskirts of Kashiwazaki City





#### Settlement of Ground



#### Old Market Street (Most Damaged Area)



#### Old Market Street (Most Damaged Area)



# Inspector check the safety of building and houses



| -              |                        |                    |      |    |
|----------------|------------------------|--------------------|------|----|
| E              |                        |                    |      | •  |
| -              | 5 (L                   |                    |      |    |
|