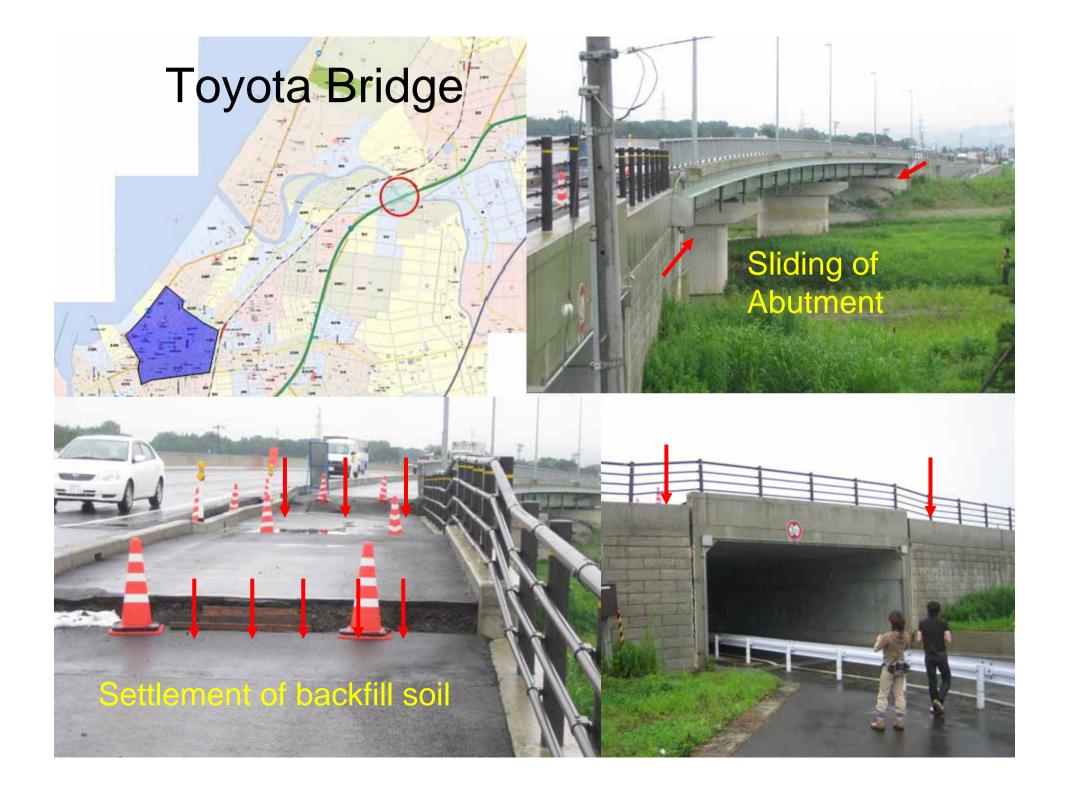

#### Toyota Bridge

#### Settlement of the backfill soil Sliding of Abutment 1

#### Sliding of Embankment and Cracking of Concrete at the Abutment

#### Settlement of Backfill Soil