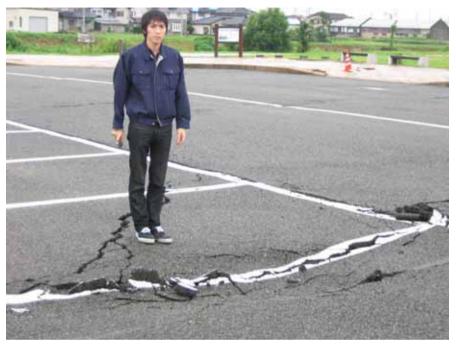

#### Toyota Bridge (Curved Bridge)



# Toyota Bridge (Curved Bridge)





#### Toyota Bridge

#### Settlement of the backfill soil Sliding of Abutment 1



#### Gap closed at the expansion joint





### **Toyota Bridge**





#### Longitudinal Direction

Permanently Deformed Elastomeric Bearing Longitudinal Transver Direction Direction

<u>se</u>

# Estimation of the Global Deformation of Toyota Bridge



Image Copy Right 2007 DigitalGlobe Image Copy Right 2007 Google





### Damage of Expansion joint of Nagomi Bridge



the closure of gap

#### Sliding of Embankment and Cracking of Concrete at the Abutment





#### Liquefaction at the Parking Area







# Liquefaction and Soil boiling





#### Settlement of Backfill Soil











#### Kashiwazaki City (Chu-Ou Chou)





#### Kashiwazaki City (Public space)



#### Kashiwazaki City (Kashiwazaki Elementary School) 352 18 • 武道館 B 拍崎工高 拍崎区横察庁 ● 10 第一中 学校町 œ 拍崎諏訪 ・ 拍崎アクアパーク 👾 中央町 • 柏崎市 陸上競技場 拍崎市市民会會 勘 R -66-31 町 拍崎市役所 拍脑心 拍崎病院伊 12840192

### Outskirts of Kashiwazaki City





#### Settlement of Ground



#### Old Market Street (Most Damaged Area)



#### Old Market Street (Most Damaged Area)



# Inspector check the safety of building and houses



| -              |                        |                    |      |    |
|----------------|------------------------|--------------------|------|----|
| E              |                        |                    |      | •  |
| -