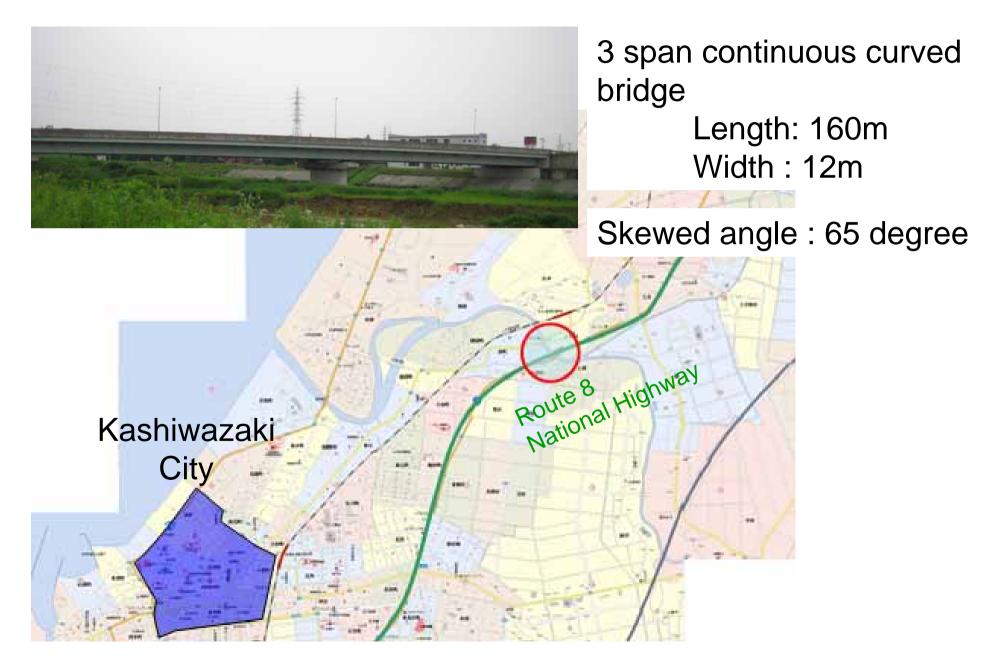

#### Toyota Bridge (Curved Bridge)

# Toyota Bridge (Curved Bridge)

#### Toyota Bridge

### **Toyota Bridge**