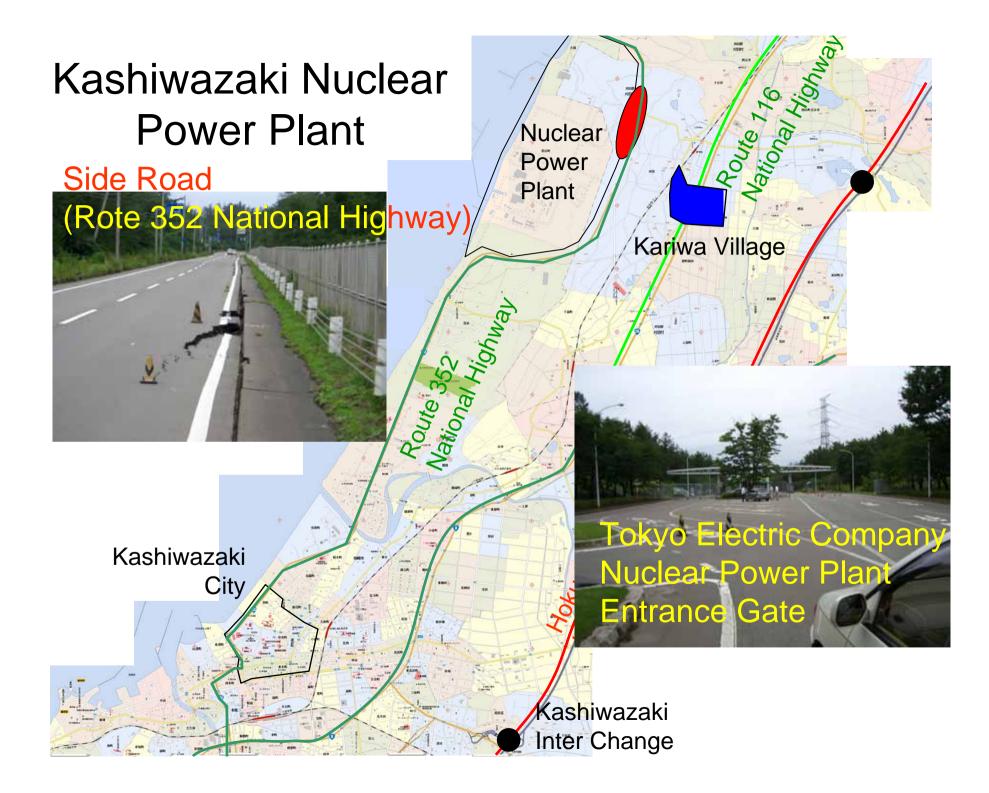

に立ち入る場合<br>に構造する場合には | は十分注意し、<br>構作意にご相) | TAU  |    |
| #####          | * akn A                | A FF)              |      |    |
| 3.12           |                        |                    |      | -1 |
| 3:7            | り、十季楚のと                | citor Rishis       | k.   |    |
| *) 牧菊          | 陸に別連改の                 | 12/19-123          |      |    |
|                |                        | 1999 - 19<br>19    |      |    |
|                | 7 11/7= 3              | TH 10 H            | Щ û. |    |

#### Kashiwazaki Hospital



#### **Residential Area**



# Seaside Park (Supply Base of Disaster Relief Activity by Military Service)





#### Seaside Bridge

#### Settlement of backfill soil

10-7





#### **Route 8 National Highway**



#### **Route 8 National Highway**







#### Kariwa Village



#### Kariwa Village