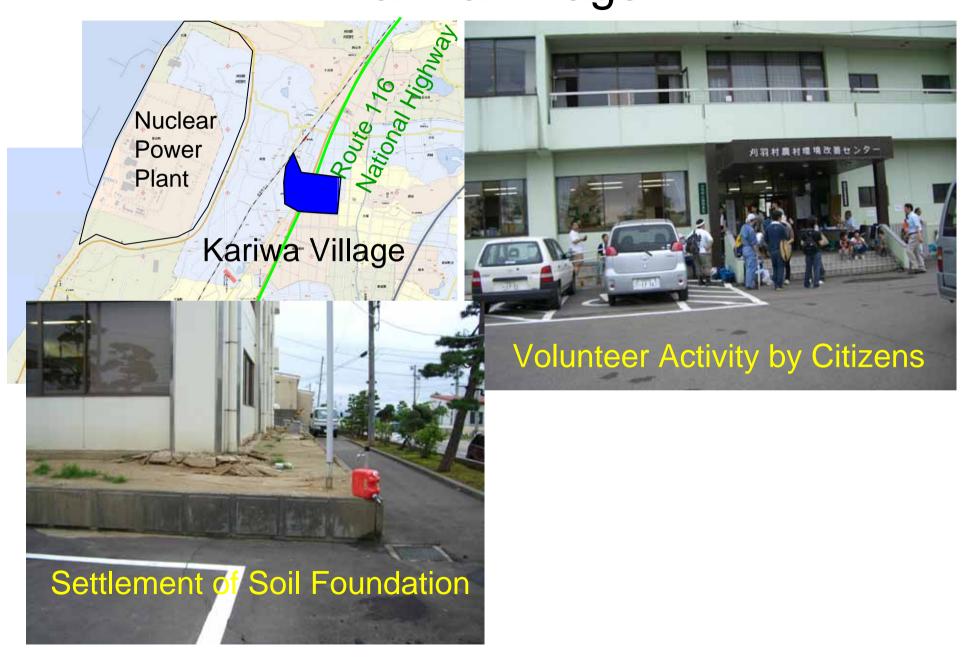

は十分注意し、<br>構作意にご相) | TAU  |    |
| #####          | * akn A                | A FF)              |      |    |
| 3.12           |                        |                    |      | -1 |
| 3:7            | り、十季楚のと                | citor Rishis       | k.   |    |
| *) 牧菊          | 陸に別連改の                 | 12/19-123          |      |    |
|                |                        | 1999 - 19<br>19    |      |    |
|                | 7 11/7= 3              | TH 10 H            | Щ û. |    |

#### Kashiwazaki Hospital



#### **Residential Area**



# Seaside Park (Supply Base of Disaster Relief Activity by Military Service)





#### Seaside Bridge

#### Settlement of backfill soil

10-7





#### **Route 8 National Highway**



#### **Route 8 National Highway**







#### Kariwa Village



#### Kariwa Village