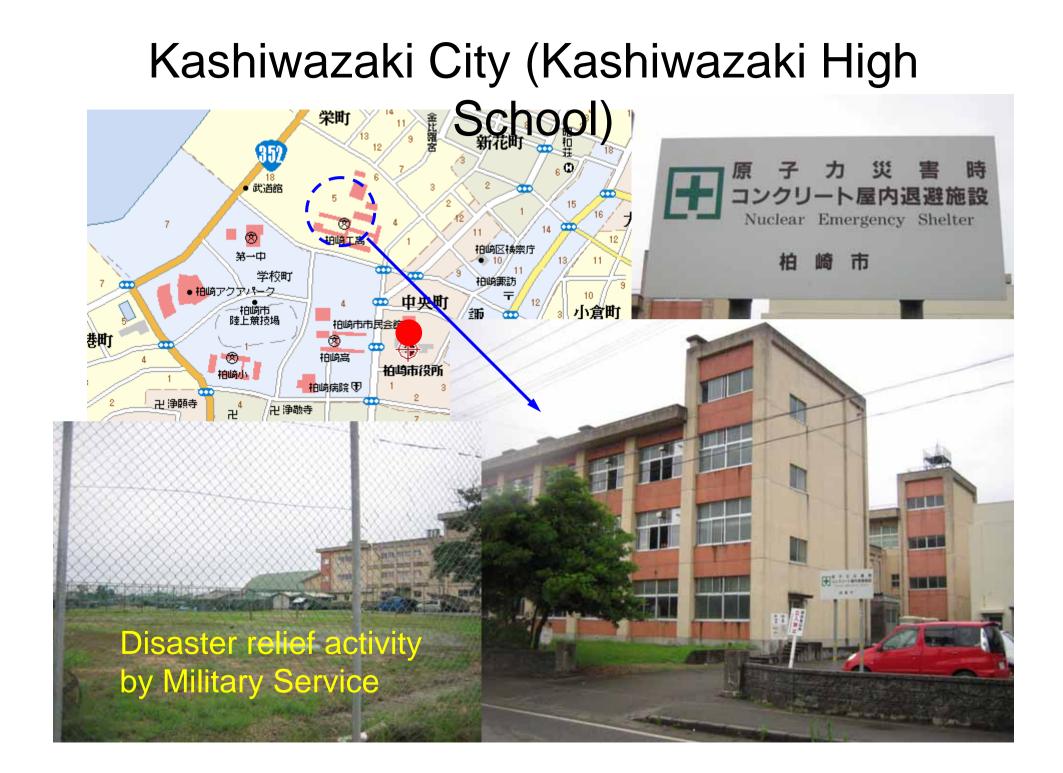

#### Kashiwazaki City (Kashiwazaki Elementary School) 352 18 • 武道館 B 拍崎工高 拍崎区横察庁 ● 10 第一中 学校町 œ 拍崎諏訪 ・ 拍崎アクアパーク 👾 中央町 • 柏崎市 陸上競技場 拍崎市市民会會 勘 R -66-31 町 拍崎市役所 拍脑心 拍崎病院伊 12840192