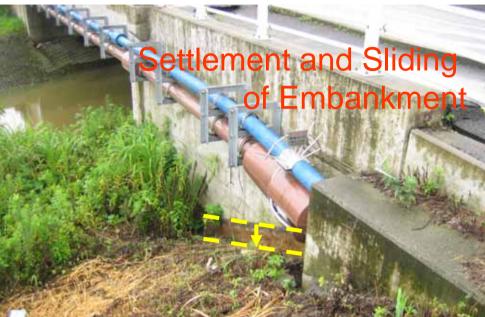

#### Toyota Bridge (Curved Bridge)



# Toyota Bridge (Curved Bridge)





#### Toyota Bridge

#### Settlement of the backfill soil Sliding of Abutment 1



#### Gap closed at the expansion joint





### **Toyota Bridge**





#### Longitudinal Direction

Permanently Deformed Elastomeric Bearing Longitudinal Transver Direction Direction

<u>se</u>

# Estimation of the Global Deformation of Toyota Bridge



Image Copy Right 2007 DigitalGlobe Image Copy Right 2007 Google





### Damage of Expansion joint of Nagomi Bridge



the closure of gap

#### Sliding of Embankment and Cracking of Concrete at the Abutment





#### Liquefaction at the Parking Area







# Liquefaction and Soil boiling





#### Settlement of Backfill Soil











#### Kashiwazaki City (Chu-Ou Chou)





#### Kashiwazaki City (Public space)



#### Kashiwazaki City (Kashiwazaki Elementary School) 352 18 • 武道館 B 拍崎工高 拍崎区横察庁 ● 10 第一中 学校町 œ 拍崎諏訪 ・ 拍崎アクアパーク 👾 中央町 • 柏崎市 陸上競技場 拍崎市市民会會 勘 R -66-31 町 拍崎市役所 拍脑心 拍崎病院伊 12840192

### Outskirts of Kashiwazaki City





#### Settlement of Ground



#### Old Market Street (Most Damaged Area)



#### Old Market Street (Most Damaged Area)



# Inspector check the safety of building and houses



| -              |                        |                    |      |    |
|----------------|------------------------|--------------------|------|----|
| E              |                        |                    |      | •  |
| -              | 5 (L                   |                    |      |    |
|