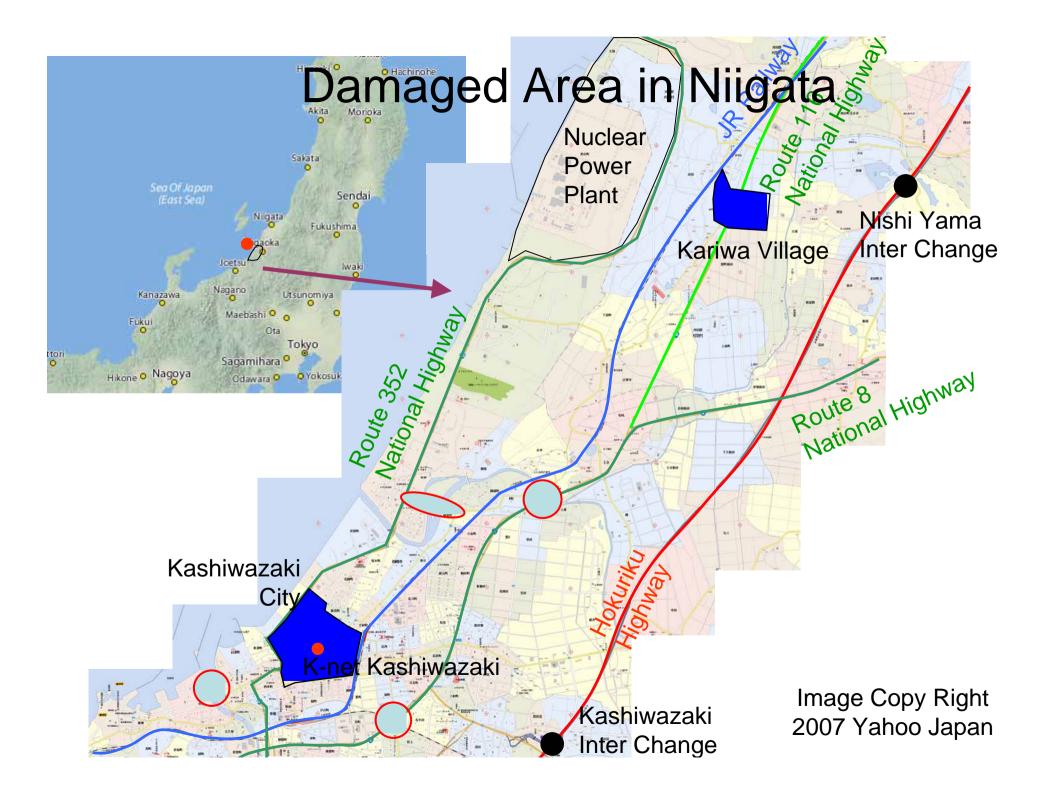

#### Kashiwazaki City (Chu-Ou Chou)

#### Kashiwazaki City (Public space)

#### Kashiwazaki City (Kashiwazaki Elementary School) 352 18 • 武道館 B 拍崎工高 拍崎区横察庁 ● 10 第一中 学校町 œ 拍崎諏訪 ・ 拍崎アクアパーク 👾 中央町 • 柏崎市 陸上競技場 拍崎市市民会會 勘 R -66-31 町 拍崎市役所 拍脑心 拍崎病院伊 12840192

### Outskirts of Kashiwazaki City

#### **Route 8 National Highway**

#### Kariwa Village