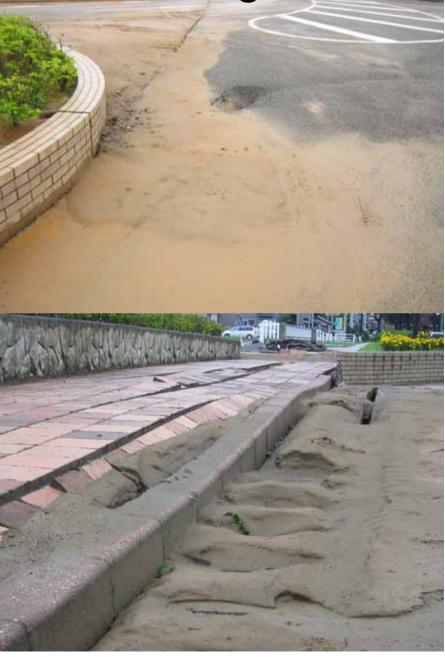

#### Toyota Bridge (Curved Bridge)



# Toyota Bridge (Curved Bridge)





#### Toyota Bridge

#### Settlement of the backfill soil Sliding of Abutment 1



#### Gap closed at the expansion joint





### **Toyota Bridge**





#### Longitudinal Direction

Permanently Deformed Elastomeric Bearing Longitudinal Transver Direction Direction

<u>se</u>

# Estimation of the Global Deformation of Toyota Bridge



Image Copy Right 2007 DigitalGlobe Image Copy Right 2007 Google





### Damage of Expansion joint of Nagomi Bridge



the closure of gap

#### Sliding of Embankment and Cracking of Concrete at the Abutment





#### Liquefaction at the Parking Area







# Liquefaction and Soil boiling





#### Settlement of Backfill Soil











#### Kashiwazaki City (Chu-Ou Chou)





#### Kashiwazaki City (Public space)



#### Kashiwazaki City (Kashiwazaki Elementary School) 352 18 • 武道館 B 拍崎工高 拍崎区横察庁 ● 10 第一中 学校町 œ 拍崎諏訪 ・ 拍崎アクアパーク 👾 中央町 • 柏崎市 陸上競技場 拍崎市市民会會 勘 R -66-31 町 拍崎市役所 拍脑心 拍崎病院伊 12840192

### Outskirts of Kashiwazaki City





#### Settlement of Ground



#### Old Market Street (Most Damaged Area)



#### Old Market Street (Most Damaged Area)



# Inspector check the safety of building and houses



| -              |                        |                    |      |    |
|----------------|------------------------|--------------------|------|----|
| E              |                        |                    |      | •  |
| -              | 5 (L                   |