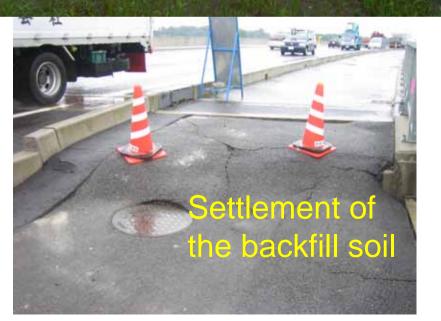

#### Toyota Bridge (Curved Bridge)



# Toyota Bridge (Curved Bridge)





#### Toyota Bridge

#### Settlement of the backfill soil Sliding of Abutment 1



#### Gap closed at the expansion joint





### **Toyota Bridge**





#### Longitudinal Direction

Permanently Deformed Elastomeric Bearing Longitudinal Transver Direction Direction

<u>se</u>

# Estimation of the Global Deformation of Toyota Bridge



Image Copy Right 2007 DigitalGlobe Image Copy Right 2007 Google





### Damage of Expansion joint of Nagomi Bridge



the closure of gap

#### Sliding of Embankment and Cracking of Concrete at the Abutment





#### Liquefaction at the Parking Area







# Liquefaction and Soil boiling





#### Settlement of Backfill Soil











#### Kashiwazaki City (Chu-Ou Chou)





#### Kashiwazaki City (Public space)



#### Kashiwazaki City (Kashiwazaki Elementary School) 352 18 • 武道館 B 拍崎工高 拍崎区横察庁 ● 10 第一中 学校町 œ 拍崎諏訪 ・ 拍崎アクアパーク 👾 中央町 • 柏崎市 陸