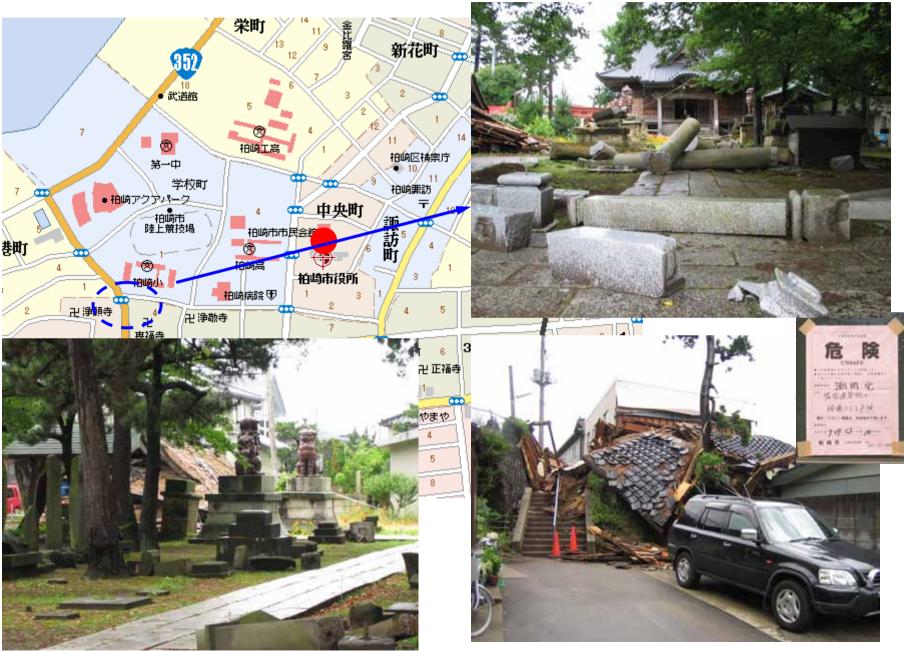

nal Direction

Permanently Deformed Elastomeric Bearing Longitudinal Transver Direction Direction

<u>se</u>

# Estimation of the Global Deformation of Toyota Bridge



Image Copy Right 2007 DigitalGlobe Image Copy Right 2007 Google





### Damage of Expansion joint of Nagomi Bridge



the closure of gap

#### Sliding of Embankment and Cracking of Concrete at the Abutment





#### Liquefaction at the Parking Area







# Liquefaction and Soil boiling





#### Settlement of Backfill Soil











#### Kashiwazaki City (Chu-Ou Chou)





#### Kashiwazaki City (Public space)



#### Kashiwazaki City (Kashiwazaki Elementary School) 352 18 • 武道館 B 拍崎工高 拍崎区横察庁 ● 10 第一中 学校町 œ 拍崎諏訪 ・ 拍崎アクアパーク 👾 中央町 • 柏崎市 陸上競技場 拍崎市市民会會 勘 R -66-31 町 拍崎市役所 拍脑心 拍崎病院伊 12840192

### Outskirts of Kashiwazaki City





#### Settlement of Ground



#### Old Market Street (Most Damaged Area)



#### Old Market Street (Most Damaged Area)



# Inspector check the safety of building and houses



| -              |                        |                    |      |    |
|----------------|------------------------|--------------------|------|----|
| E              |                        |                    |      | •  |
| -              | 5 (L                   |                    |      |    |
|                | LIMITED                |                    |      |    |
| ◆この図8<br>◆応急的5 | e時に立ち入る場合<br>に構造する場合には | は十分注意し、<br>構作意にご相) | TAU  |    |
| #####          | * akn A                | A FF)              |      |    |
| 3.12           |                        |                    |      | -1 |
| 3: