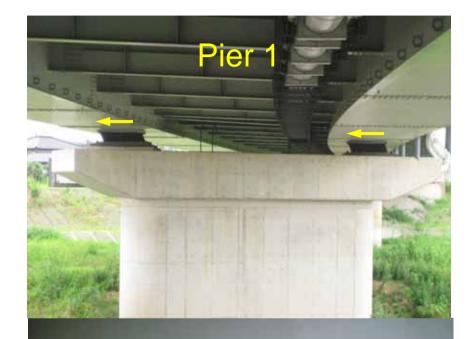

#### Longitudinal Direction

Permanently Deformed Elastomeric Bearing Longitudinal Transver Direction Direction

<u>se</u>