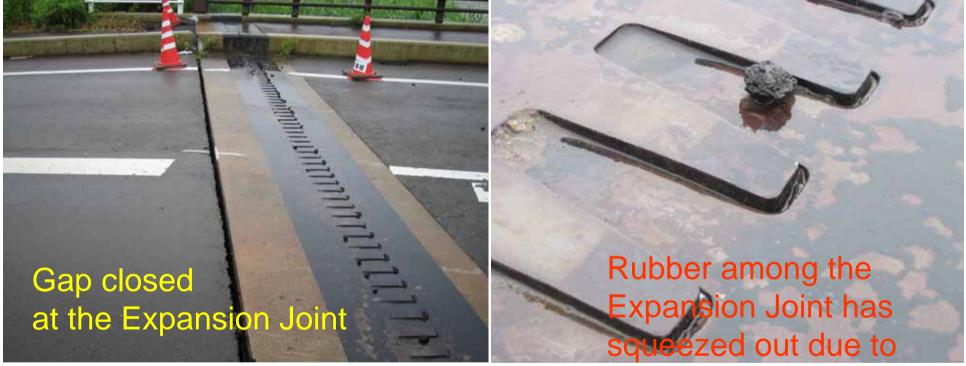

#### Toyota Bridge (Curved Bridge)



# Toyota Bridge (Curved Bridge)





#### Toyota Bridge

#### Settlement of the backfill soil Sliding of Abutment 1



#### Gap closed at the expansion joint





### **Toyota Bridge**





#### Longitudinal Direction

Permanently Deformed Elastomeric Bearing Longitudinal Transver Direction Direction

<u>se</u>

# Estimation of the Global Deformation of Toyota Bridge



Image Copy Right 2007 DigitalGlobe Image Copy Right 2007 Google





### Damage of Expansion joint of Nagomi Bridge



the closure of gap

#### Sliding of Embankment and Cracking of Concrete at the Abutment





#### Liquefaction at the Parking Area







# Liquefaction and Soil boiling





#### Settlement of Backfill Soil











#### Kashiwazaki City (Chu-Ou Chou)





#### Kashiwazaki City (Public space)



#### Kashiwazaki City (Kashiwazaki Elementary School) 352 18 • 武道館 B 拍崎工高 拍崎区横察庁 ● 10 第一中 学校町 œ 拍崎諏訪 ・ 拍崎アクアパーク 👾 中央町 • 柏崎市 陸上競技場 拍崎市市民会會 勘 R -66-31 町 拍崎市役所 拍脑心 拍崎病院伊 12840192

### Outskirts of Kashiwazaki City





#### Settlement of Ground



#### Old Market Street (Most Damaged Area)



#### Old Market Street (Most Damaged Area)



# Inspector check the safety of building and houses



| -              |                        |                    |      |    |
|----------------|-----------