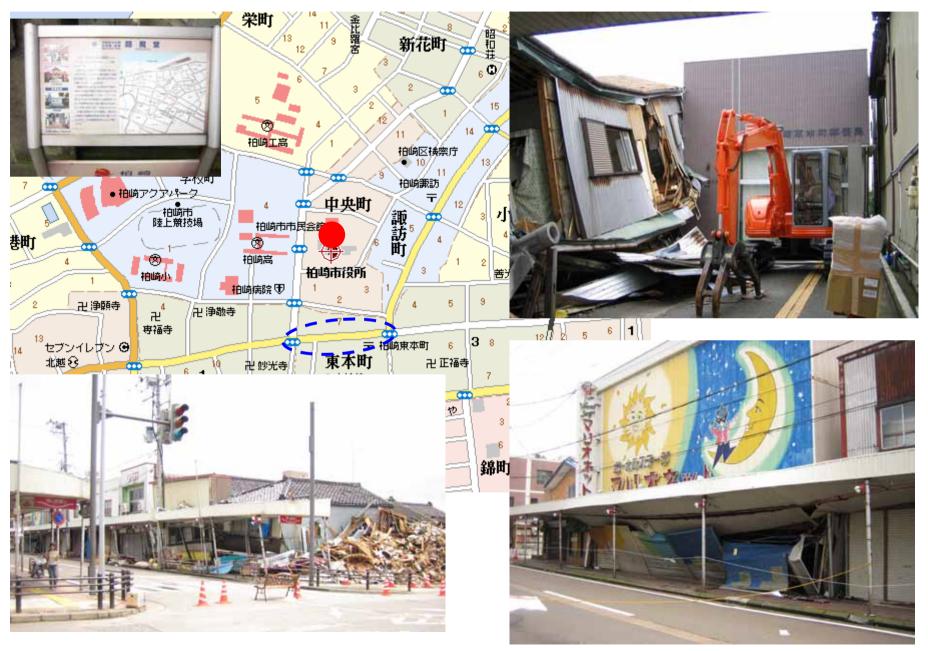

Direction Direction

<u>se</u>

# Estimation of the Global Deformation of Toyota Bridge



Image Copy Right 2007 DigitalGlobe Image Copy Right 2007 Google





### Damage of Expansion joint of Nagomi Bridge



the closure of gap

#### Sliding of Embankment and Cracking of Concrete at the Abutment





#### Liquefaction at the Parking Area







# Liquefaction and Soil boiling





#### Settlement of Backfill Soil











#### Kashiwazaki City (Chu-Ou Chou)





#### Kashiwazaki City (Public space)



#### Kashiwazaki City (Kashiwazaki Elementary School) 352 18 • 武道館 B 拍崎工高 拍崎区横察庁 ● 10 第一中 学校町 œ 拍崎諏訪 ・ 拍崎アクアパーク 👾 中央町 • 柏崎市 陸上競技場 拍崎市市民会會 勘 R -66-31 町 拍崎市役所 拍脑心 拍崎病院伊 12840192

### Outskirts of Kashiwazaki City





#### Settlement of Ground



#### Old Market Street (Most Damaged Area)



#### Old Market Street (Most Damaged Area)



# Inspector check the safety of building and houses



| -              |                        |                    |      |    |
|----------------|------------------------|--------------------|------|----|
| E              |                        |                    |      | •  |
| -              | 5 (L                   |                    |      |    |
|                | LIMITED                |                    |      |    |
| ◆この図8<br>◆応急的5 | e時に立ち入る場合<br>に構造する場合には | は十分注意し、<br>構作意にご相) | TAU  |    |
| #####          | * akn A                | A FF)              |      |    |
| 3.12           |                        |                    |      | -1 |
| 3:7            | り、十季楚のと                | citor Rishis       | k.   |    |
| *)