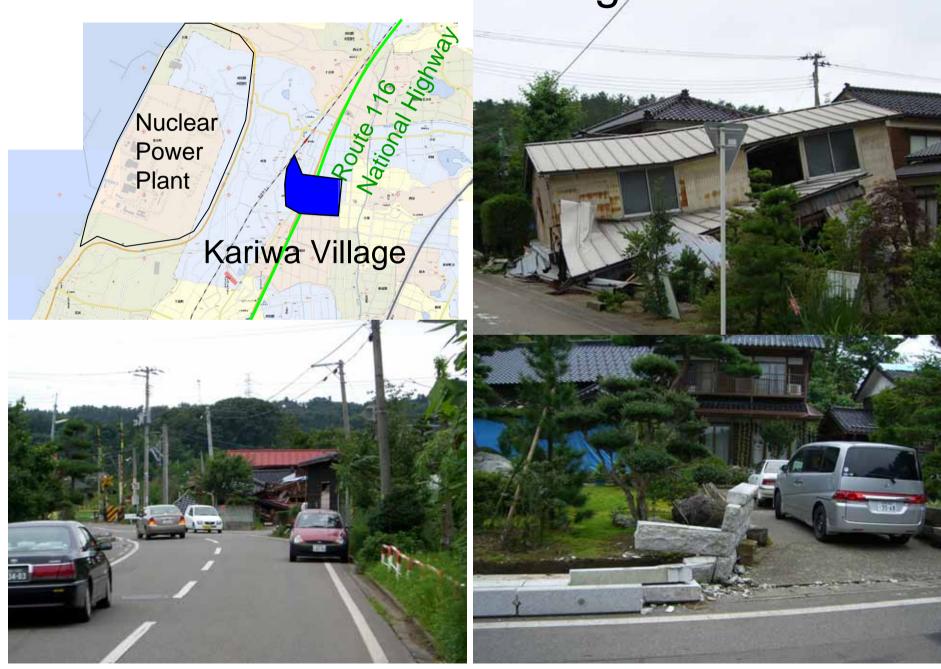

U  |    |
| #####          | * akn A                | A FF)              |      |    |
| 3.12           |                        |                    |      | -1 |
| 3:7            | り、十季楚のと                | citor Rishis       | k.   |    |
| *) 牧菊          | 陸に別連改の                 | 12/19-123          |      |    |
|                |                        | 1999 - 19<br>19    |      |    |
|                | 7 11/7= 3              | TH 10 H            | Щ û. |    |

#### Kashiwazaki Hospital



#### **Residential Area**



# Seaside Park (Supply Base of Disaster Relief Activity by Military Service)





#### Seaside Bridge

#### Settlement of backfill soil

10-7





#### **Route 8 National Highway**



#### **Route 8 National Highway**







#### Kariwa Village



#### Kariwa Village