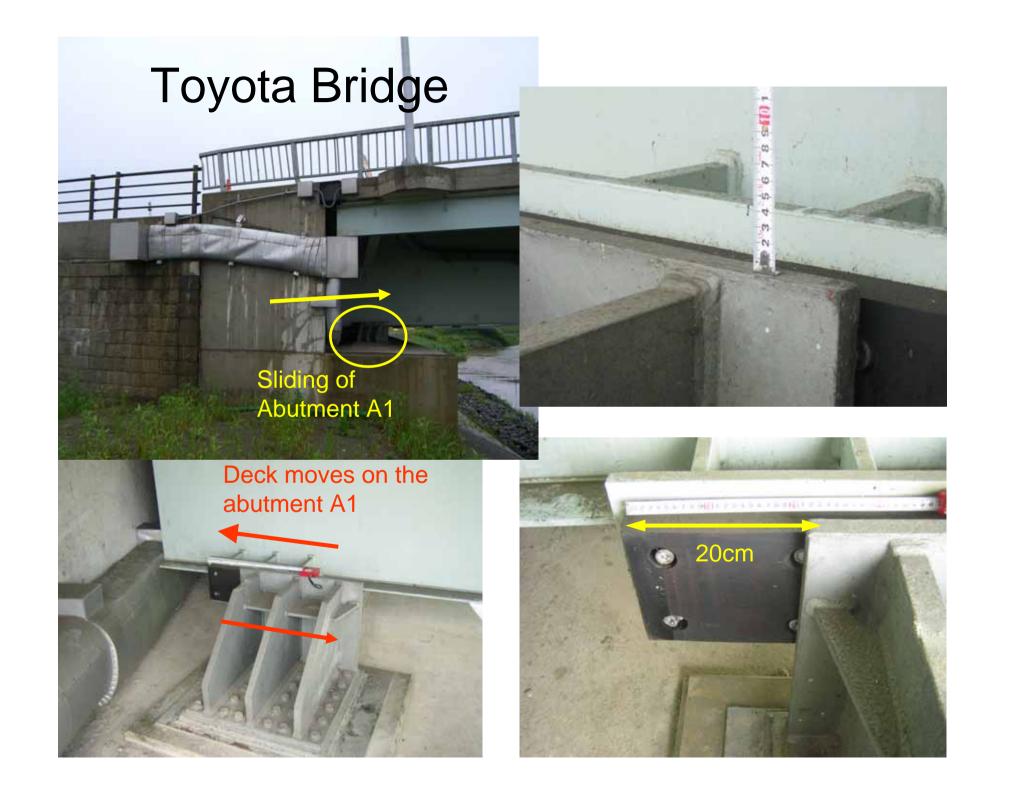

#### Toyota Bridge

#### Settlement of the backfill soil Sliding of Abutment 1

#### Gap closed at the expansion joint