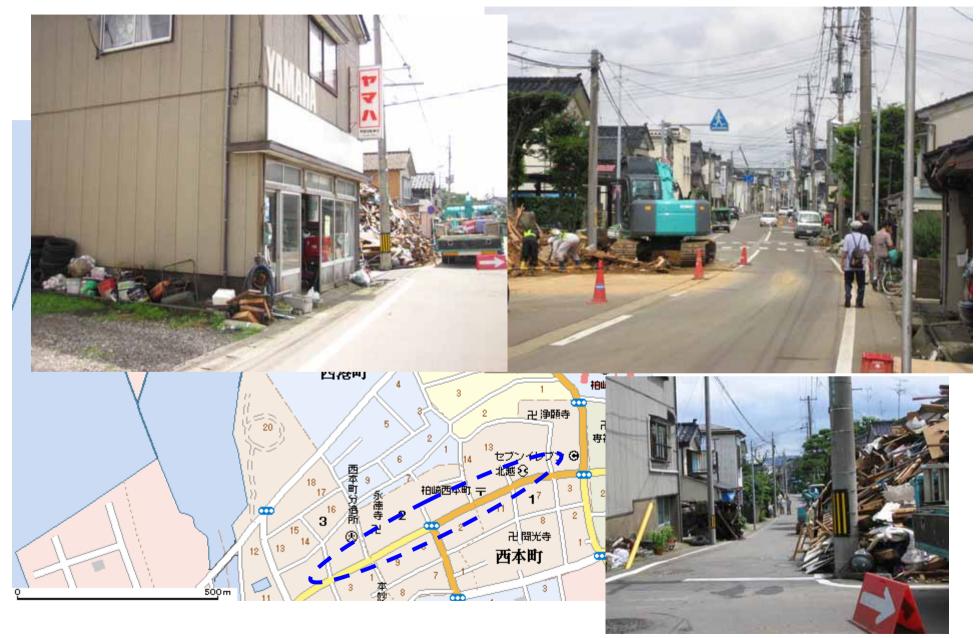

|                    |      | •  |
| -              | 5 (L                   |                    |      |    |
|                | LIMITED                |                    |      |    |
| ◆この図8<br>◆応急的5 | e時に立ち入る場合<br>に構造する場合には | は十分注意し、<br>構作意にご相) | TAU  |    |
| #####          | * akn A                | A FF)              |      |    |
| 3.12           |                        |                    |      | -1 |
| 3:7            | り、十季楚のと                | citor Rishis       | k.   |    |
| *) 牧菊          | 陸に別連改の                 | 12/19-123          |      |    |
|                |                        | 1999 - 19<br>19    |      |    |
|                | 7 11/7= 3              | TH 10 H            | Щ û. |    |

#### Kashiwazaki Hospital



#### **Residential Area**



# Seaside Park (Supply Base of Disaster Relief Activity by Military Service)





#### Seaside Bridge

#### Settlement of backfill soil

10-7





#### **Route 8 National Highway**



#### **Route 8 National Highway**







#### Kariwa Village



#### Kariwa Village