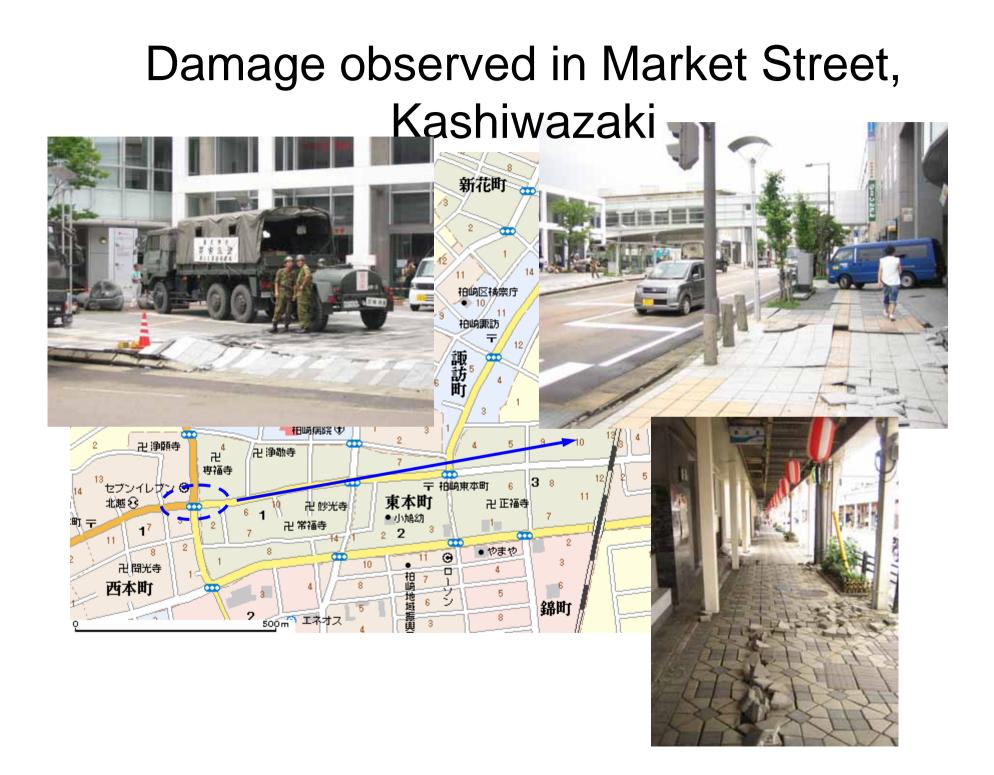

l Direction

Permanently Deformed Elastomeric Bearing Longitudinal Transver Direction Direction

<u>se</u>

# Estimation of the Global Deformation of Toyota Bridge



Image Copy Right 2007 DigitalGlobe Image Copy Right 2007 Google





### Damage of Expansion joint of Nagomi Bridge



the closure of gap

#### Sliding of Embankment and Cracking of Concrete at the Abutment





#### Liquefaction at the Parking Area







# Liquefaction and Soil boiling





#### Settlement of Backfill Soil











#### Kashiwazaki City (Chu-Ou Chou)





#### Kashiwazaki City (Public space)



#### Kashiwazaki City (Kashiwazaki Elementary School) 352 18 • 武道館 B 拍崎工高 拍崎区横察庁 ● 10 第一中 学校町 œ 拍崎諏訪 ・ 拍崎アクアパーク 👾 中央町 • 柏崎市 陸上競技場 拍崎市市民会會 勘 R -66-31 町 拍崎市役所 拍脑心 拍崎病院伊 12840192

### Outskirts of Kashiwazaki City





#### Settlement of Ground



#### Old Market Street (Most Damaged Area)



#### Old Market Street (Most Damaged Area)



# Inspector check the safety of building and houses



| -              |                        |                    |      |    |
|----------------|------------------------|--------------------|------|----|
| E              |                        |                    |      | •  |
| -              | 5 (L                   |                    |      |    |
|                | LIMITED                |                    |      |    |
| ◆この図8<br>◆応急的5 | e時に立ち入る場合<br>に構造する場合には | は十分注意し、<br>構作意にご相) | TAU  |    |
| #####          | * akn A                | A FF)              |      |    |
| 3.12           |                        |                    |      | -1 |
| 3:7