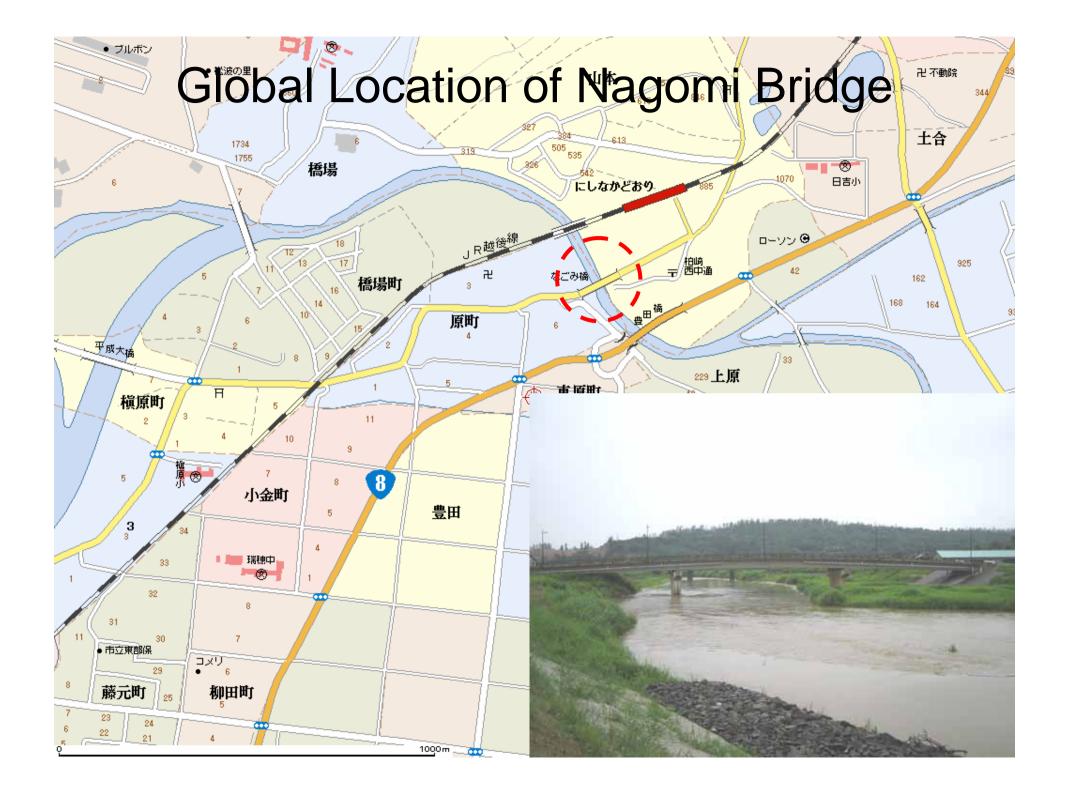

#### Toyota Bridge (Curved Bridge)



# Toyota Bridge (Curved Bridge)





#### Toyota Bridge

#### Settlement of the backfill soil Sliding of Abutment 1



#### Gap closed at the expansion joint





### **Toyota Bridge**





#### Longitudinal Direction

Permanently Deformed Elastomeric Bearing Longitudinal Transver Direction Direction

<u>se</u>

# Estimation of the Global Deformation of Toyota Bridge



Image Copy Right 2007 DigitalGlobe Image Copy Right 2007 Google





### Damage of Expansion joint of Nagomi Bridge



the closure of gap

#### Sliding of Embankment and Cracking of Concrete at the Abutment





#### Liquefaction at the Parking Area







# Liquefaction and Soil boiling





#### Settlement of Backfill Soil











#### Kashiwazaki City (Chu-Ou Chou)





#### Kashiwazaki City (Public space)



#### Kashiwazaki City (Kashiwazaki Elementary School) 352 18 • 武道館 B 拍崎工高 拍崎区横察庁 ● 10 第一中 学校町 œ 拍崎諏訪 ・ 拍崎アクアパーク 👾 中央町 • 柏崎市 陸上競技場 拍崎市市民会會 勘 R -66-31 町 拍崎市役所 拍脑心 拍崎病院伊 12840192

### Outskirts of Kashiwazaki City





#### Settlement of Ground



#### Old Market Street (Most Damaged Area)



#### Old Market Street (Most Damaged Area)



# Inspector check the safety of building and houses



| -              |                        |