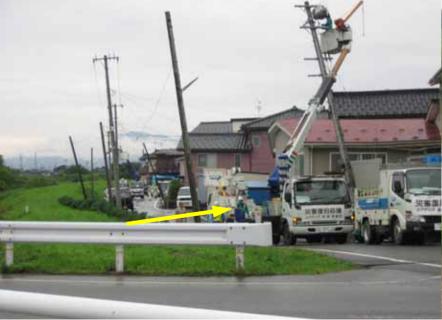

#### Toyota Bridge (Curved Bridge)



# Toyota Bridge (Curved Bridge)





#### Toyota Bridge

#### Settlement of the backfill soil Sliding of Abutment 1



#### Gap closed at the expansion joint





### **Toyota Bridge**





#### Longitudinal Direction

Permanently Deformed Elastomeric Bearing Longitudinal Transver Direction Direction

<u>se</u>

# Estimation of the Global Deformation of Toyota Bridge



Image Copy Right 2007 DigitalGlobe Image Copy Right 2007 Google





### Damage of Expansion joint of Nagomi Bridge



the closure of gap

#### Sliding of Embankment and Cracking of Concrete at the Abutment





#### Liquefaction at the Parking Area







# Liquefaction and Soil boiling





#### Settlement of Backfill Soil











#### Kashiwazaki City (Chu-Ou Chou)





#### Kashiwazaki City (Public space)



#### Kashiwazaki City (Kashiwazaki Elementary School) 352 18 • 武道館 B 拍崎工高 拍崎区横察庁 ● 10 第一中 学校町 œ 拍崎諏訪 ・ 拍崎アクアパーク 👾 中央町 • 柏崎市 陸上競技場 拍崎市市民会會 勘 R -66-31 町 拍崎市役所 拍脑心 拍崎病院伊 12840192

### Outskirts of Kashiwazaki City





#### Settlement of Ground



#### Old Market Street (Most Damaged Area)



#### Old Market Street (Most Damaged Area)



# Inspector check the safety of building and houses



| -              |                        |                    |      |    |
|----------------|------------------------|--------------------|------|----|
| E              |                        |                    |      | •  |
| -              | 5 (L                   |                    |      |    |
|